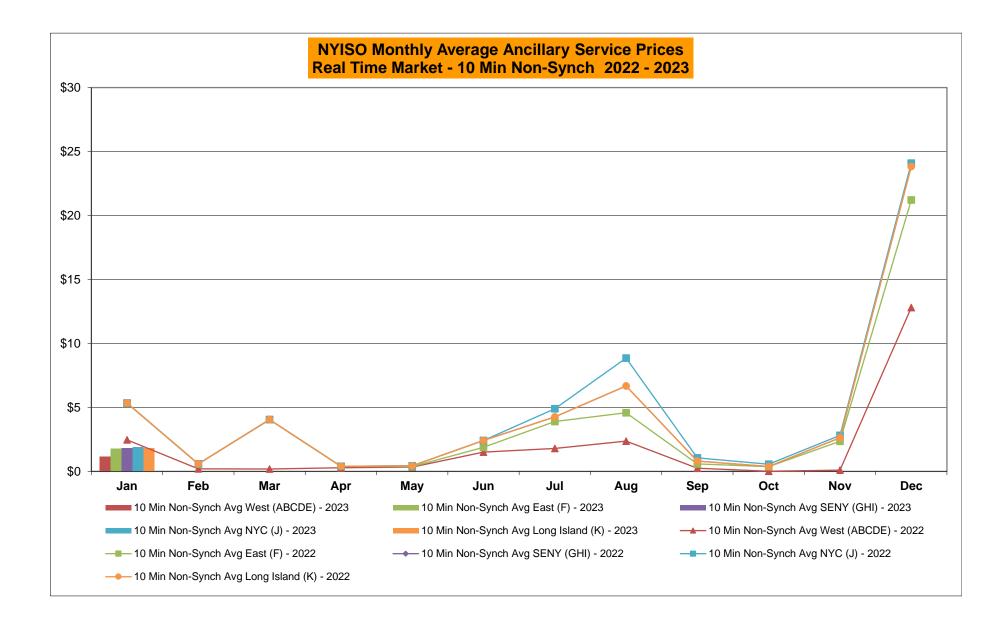

### Market Performance Highlights January 2023

- LBMP for January is \$42.10/MWh; lower than \$110.17/MWh in December 2022 and \$134.79/MWh in January 2022.
  - Day Ahead Load Weighted LBMPs and Real Time Load Weighted LBMPs are lower compared to December.
- January 2023 average year-to-date monthly cost of \$46.64/MWh is a 66% decrease from \$137.49/MWh in January 2022.
- Average daily sendout is 410 GWh/day in January; lower than 421 GWh/day in December 2022 and 451 GWh/day in January 2022.
- Natural gas prices are lower and distillate prices are higher compared to the previous month.
  - Natural Gas (Transco Z6 NY) was \$3.20/MMBtu, down from \$10.75/MMBtu in December.
  - Natural gas prices (Transco Z6 NY) are down 71.3% year-over-year.
  - Jet Kerosene Gulf Coast was \$26.44/MMBtu, up from \$21.38/MMBtu in December.
  - Ultra Low Sulfur No.2 Diesel NY Harbor was \$23.44/MMBtu, up from \$22.30/MMBtu in December.
  - Distillate prices are up 36.8% year-over-year.
- Uplift per MWh is higher compared to the previous month.
  - Uplift (not including NYISO cost of operations) is (\$0.38)/MWh; higher than (\$0.77)/MWh in December.
    - Local Reliability Share is \$0.03/MWh, lower than \$0.25/MWh in December.
    - Statewide Share is (\$0.41)/MWh, higher than (\$1.02)/MWh in December.
  - TSA \$ per NYC MWh is \$0.00/MWh.
  - Total uplift costs (Schedule 1 components including NYISO Cost of Operations) are higher than December.