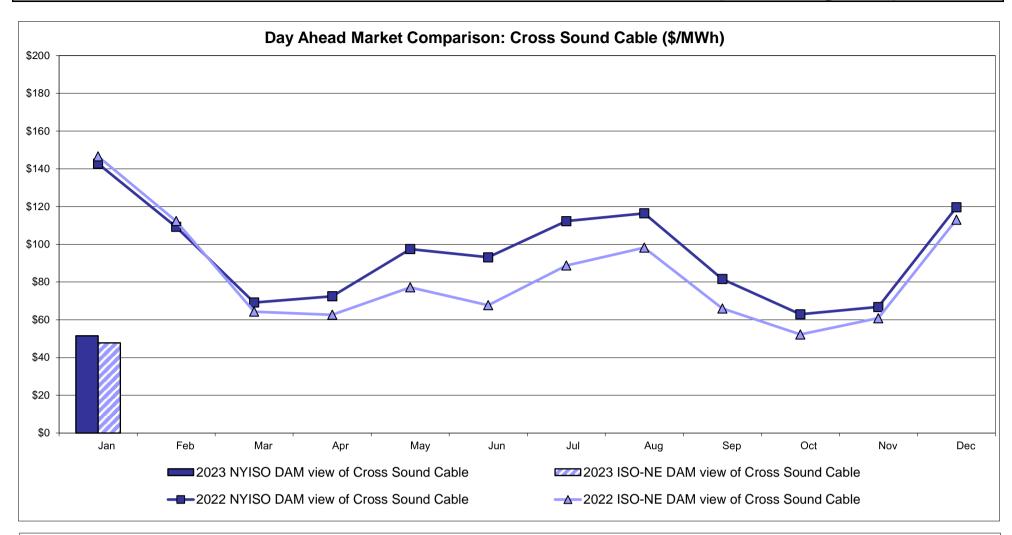

#### External Controllable Line: Cross Sound Cable (New England)

Note:

The DAM and R/T prices at the Shorham 13899 interface are used for ISO-NE.

The DAM and R/T prices at the CSC interface are used for NYISO.

ISO-NE Forecast is an advisory posting @ 18:00 day before.