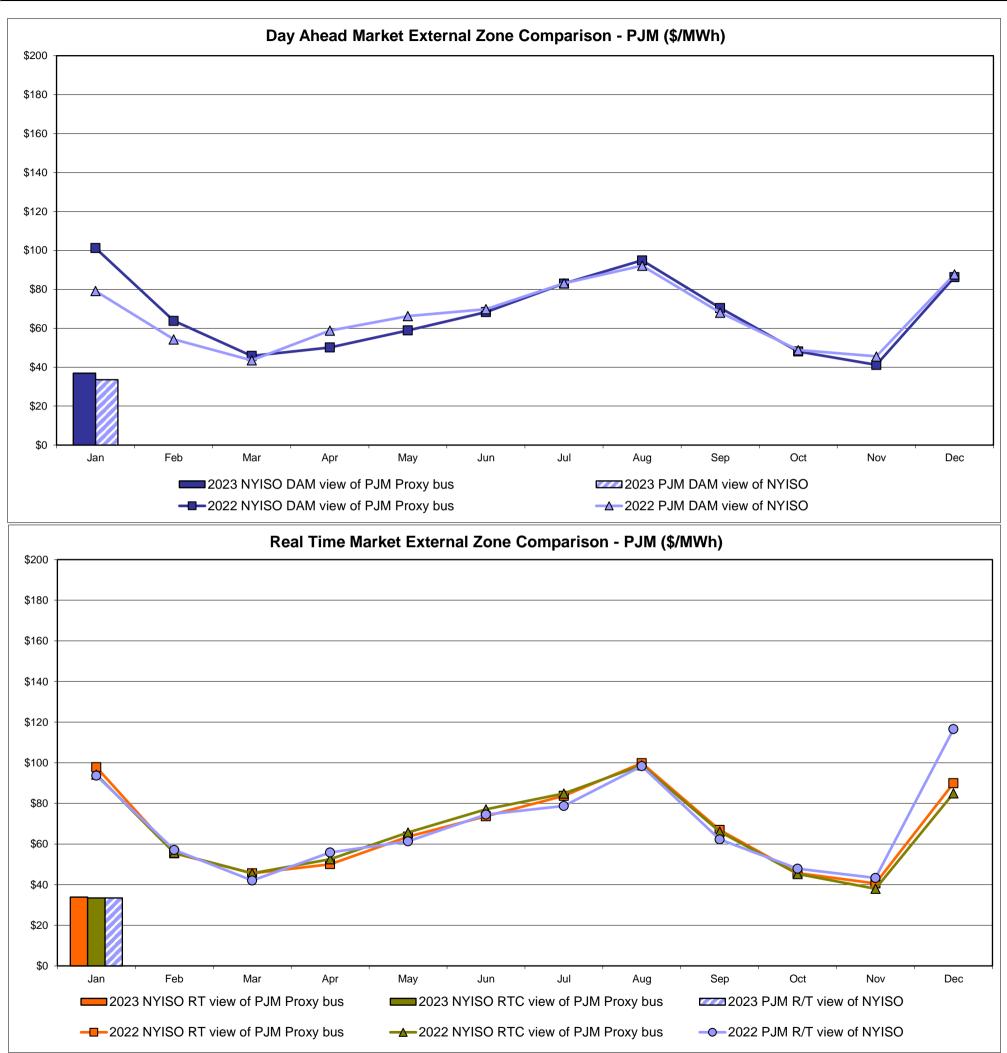

| 11.85               | 12.33               | 11.06        |
| REAL TIME LBMP     |               |                 |                 |        |               |                     |            |                     |                     |                     |              |
| Unweighted Price * | 31.29         | 29.74           | 29.74           | 33.84  | 44.24         | 48.34               | 46.76      | 43.52               | 37.30               | 38.97               | 28.98        |
| Standard Deviation | 40.82         | 15.39           | 15.39           | 14.85  | 25.05         | 55.70               | 54.98      | 29.67               | 31.55               | 17.75               | 43.61        |

\* Straight LBMP averages















#### External Comparison ISO-New England







#### **External Comparison PJM**

#### **External Comparison Ontario IESO**



Notes: Exchange factor used for January 2023 was 0.745045447772314 to US HOEP: Hourly Ontario Energy Price Pre-Dispatch: Projected Energy Price



#### External Controllable Line: Cross Sound Cable (New England)



Note:

The DAM and R/T prices at the Shorham 13899 interface are used for ISO-NE.

The DAM and R/T prices at the CSC interface are used for NYISO.

ISO-NE Forecast is an advisory posting @ 18:00 day before.



#### External Controllable Line: Northport - Norwalk (New England)



Note:

ISO-NE Forecast is an advisory posting @ 18:00 day before.

The DAM and R/T prices at the Northport 138 interface are used for ISO-NE.

The DAM and R/T prices at the 1385 interface are used for NYISO.



#### **Extern