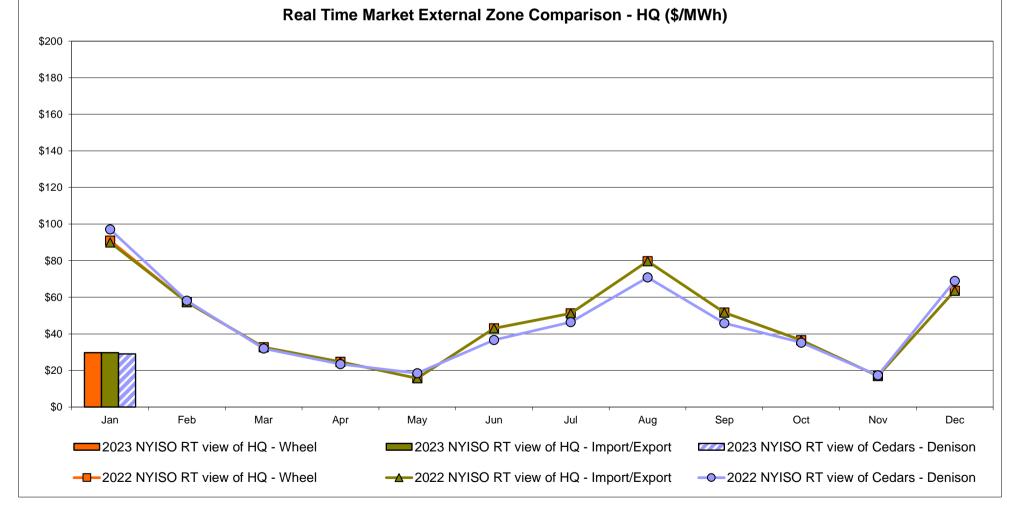

#### **External Comparison Hydro-Quebec**

Note:

Hydro-Quebec Prices are unavailable.