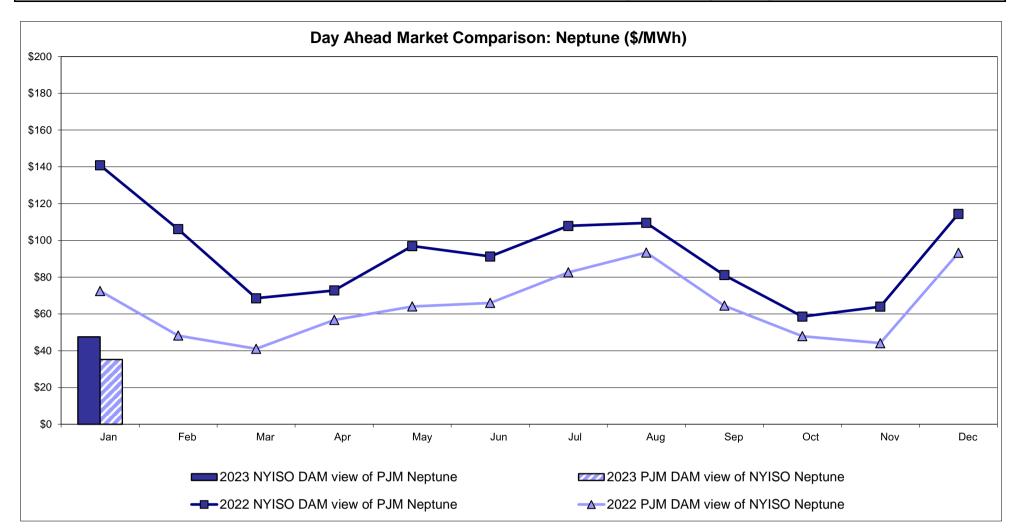

w England







#### **External Comparison PJM**

#### **External Comparison Ontario IESO**



Notes: Exchange factor used for January 2023 was 0.745045447772314 to US HOEP: Hourly Ontario Energy Price Pre-Dispatch: Projected Energy Price



#### External Controllable Line: Cross Sound Cable (New England)



Note:

The DAM and R/T prices at the Shorham 13899 interface are used for ISO-NE.

The DAM and R/T prices at the CSC interface are used for NYISO.

ISO-NE Forecast is an advisory posting @ 18:00 day before.



#### External Controllable Line: Northport - Norwalk (New England)



Note:

ISO-NE Forecast is an advisory posting @ 18:00 day before.

The DAM and R/T prices at the Northport 138 interface are used for ISO-NE.

The DAM and R/T prices at the 1385 interface are used for NYISO.



#### **External Controllable Line: Neptune (PJM)**



#### **External Comparison Hydro-Quebec**





Note:

Hydro-Quebec Prices are unavailable.



#### **External Controllable Line: Linden VFT (PJM)**





#### **External Controllable Line: Hudson (PJM)**



#### **NYISO Real Time Price Correction Statistics**

| 2023<br>Hour Corrections