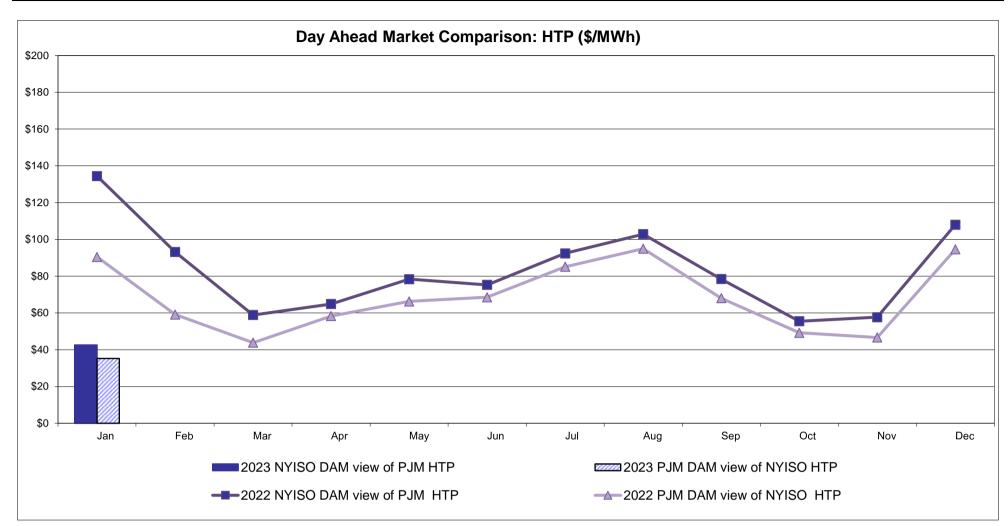

Dispatch: Projected Energy Price



#### External Controllable Line: Cross Sound Cable (New England)



Note:

The DAM and R/T prices at the Shorham 13899 interface are used for ISO-NE.

The DAM and R/T prices at the CSC interface are used for NYISO.

ISO-NE Forecast is an advisory posting @ 18:00 day before.



#### External Controllable Line: Northport - Norwalk (New England)



Note:

ISO-NE Forecast is an advisory posting @ 18:00 day before.

The DAM and R/T prices at the Northport 138 interface are used for ISO-NE.

The DAM and R/T prices at the 1385 interface are used for NYISO.



#### **External Controllable Line: Neptune (PJM)**



#### **External Comparison Hydro-Quebec**





Note:

Hydro-Quebec Prices are unavailable.



#### **External Controllable Line: Linden VFT (PJM)**





#### **External Controllable Line: Hudson (PJM)**



#### **NYISO Real Time Price Correction Statistics**

| 2023<br>Hour Corrections