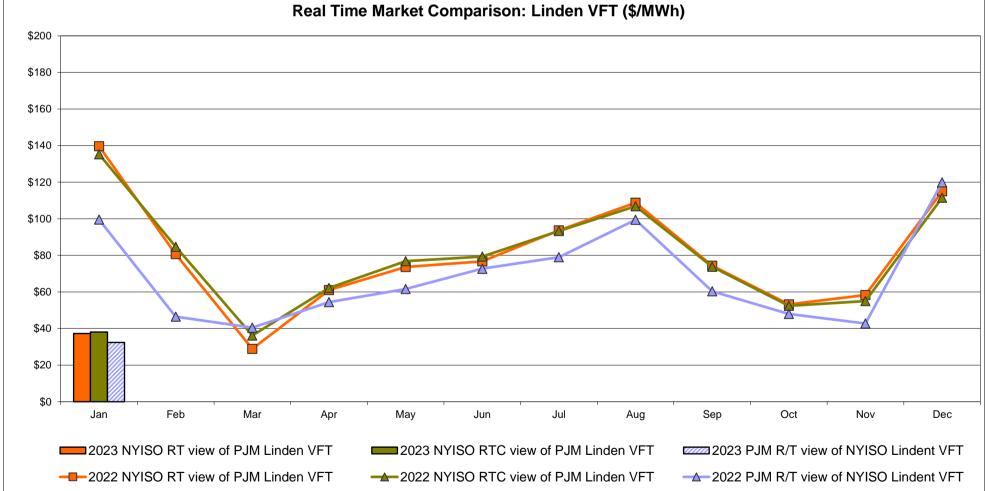

e-Dispatch: Projected Energy Price



#### External Controllable Line: Cross Sound Cable (New England)



Note:

The DAM and R/T prices at the Shorham 13899 interface are used for ISO-NE.

The DAM and R/T prices at the CSC interface are used for NYISO.

ISO-NE Forecast is an advisory posting @ 18:00 day before.



#### External Controllable Line: Northport - Norwalk (New England)



Note:

ISO-NE Forecast is an advisory posting @ 18:00 day before.

The DAM and R/T prices at the Northport 138 interface are used for ISO-NE.

The DAM and R/T prices at the 1385 interface are used for NYISO.



#### **External Controllable Line: Neptune (PJM)**



#### **External Comparison Hydro-Quebec**





Note:

Hydro-Quebec Prices are unavailable.



#### **External Controllable Line: Linden VFT (PJM)**





#### **External Controllable Line: Hudson (PJM)**



#### **NYISO Real Time Price Correction Statistics**

| 2023<br>Hour Corrections