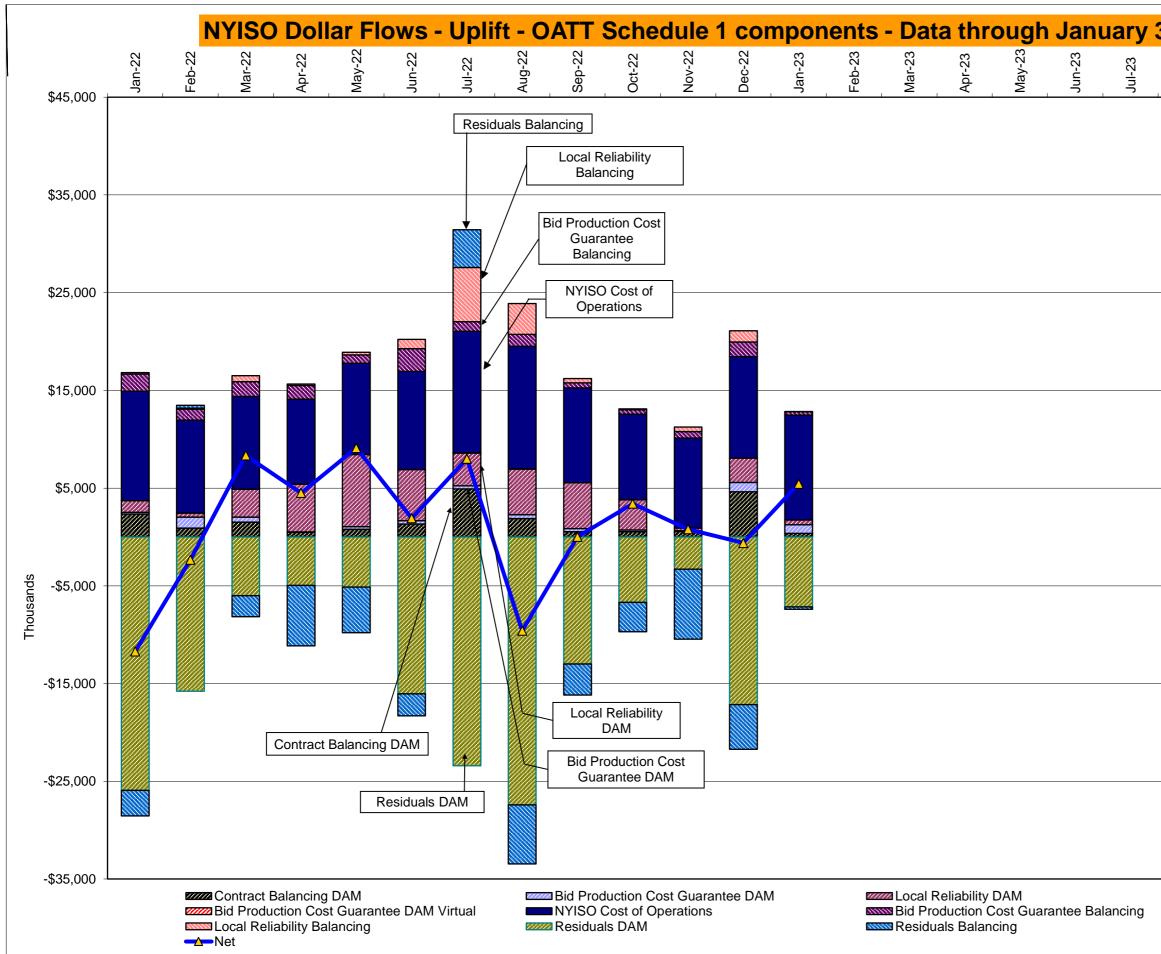

### Market Performance Highlights January 2023

- LBMP for January is \$42.10/MWh; lower than \$110.17/MWh in December 2022 and \$134.79/MWh in January 2022.
  - Day Ahead Load Weighted LBMPs and Real Time Load Weighted LBMPs are lower compared to December.
- January 2023 average year-to-date monthly cost of \$46.64/MWh is a 66% decrease from \$137.49/MWh in January 2022.
- Average daily sendout is 410 GWh/day in January; lower than 421 GWh/day in December 2022 and 451 GWh/day in January 2022.
- Natural gas prices are lower and distillate prices are higher compared to the previous month.
  - Natural Gas (Transco Z6 NY) was \$3.20/MMBtu, down from \$10.75/MMBtu in December.
  - Natural gas prices (Transco Z6 NY) are down 71.3% year-over-year.
  - Jet Kerosene Gulf Coast was \$26.44/MMBtu, up from \$21.38/MMBtu in December.
  - Ultra Low Sulfur No.2 Diesel NY Harbor was \$23.44/MMBtu, up from \$22.30/MMBtu in December.
  - Distillate prices are up 36.8% year-over-year.
- Uplift per MWh is higher compared to the previous month.
  - Uplift (not including NYISO cost of operations) is (\$0.38)/MWh; higher than (\$0.77)/MWh in December.
    - Local Reliability Share is \$0.03/MWh, lower than \$0.25/MWh in December.
    - Statewide Share is (\$0.41)/MWh, higher than (\$1.02)/MWh in December.
  - TSA \$ per NYC MWh is \$0.00/MWh.
  - Total uplift costs (Schedule 1 components including NYISO Cost of Operations) are higher than December.

DAM Contract Balancing amounts are for payments made to generating units to make them whole for being dispatched below their Day-Ahead schedule, as a result of out-of-merit dispatches. DAM Bid Production Cost Guarantees for Virtual Transactions are included in the chart and are shown from the inception of Virtual Transactions. These values are small and cannot be identified on the chart. DAM residuals consist of both energy and loss revenue collections and payments. By design, there is a net over collection of revenues due to the difference between the marginal losses paid to generation and the average losses charged to loads.

Notes: Percent totals may not equal 100% due to rounding. Virtual Transactions are not reflected in this chart.