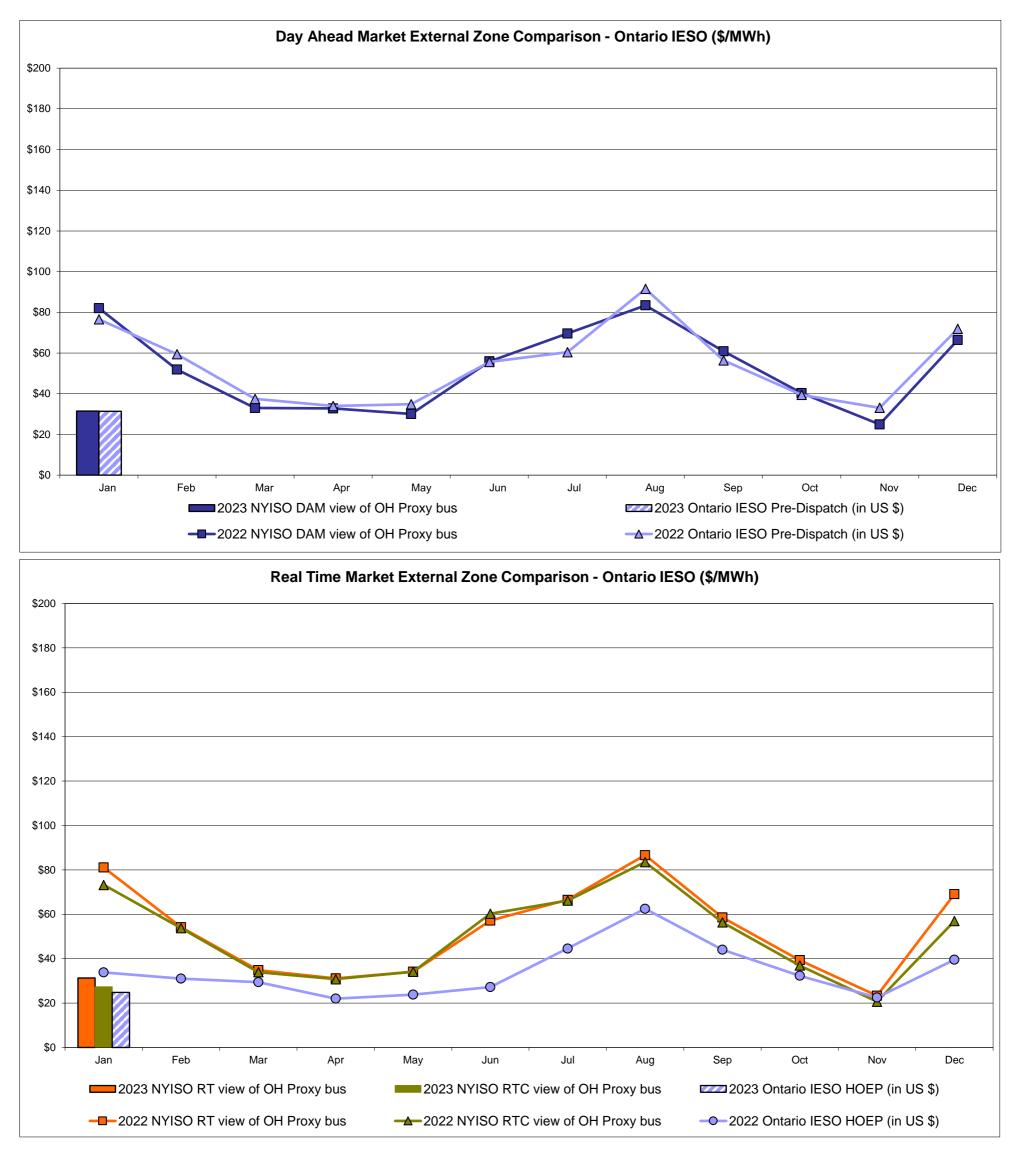

#### **External Comparison Ontario IESO**

Notes: Exchange factor used for January 2023 was 0.745045447772314 to US HOEP: Hourly Ontario Energy Price Pre-Dispatch: Projected Energy Price