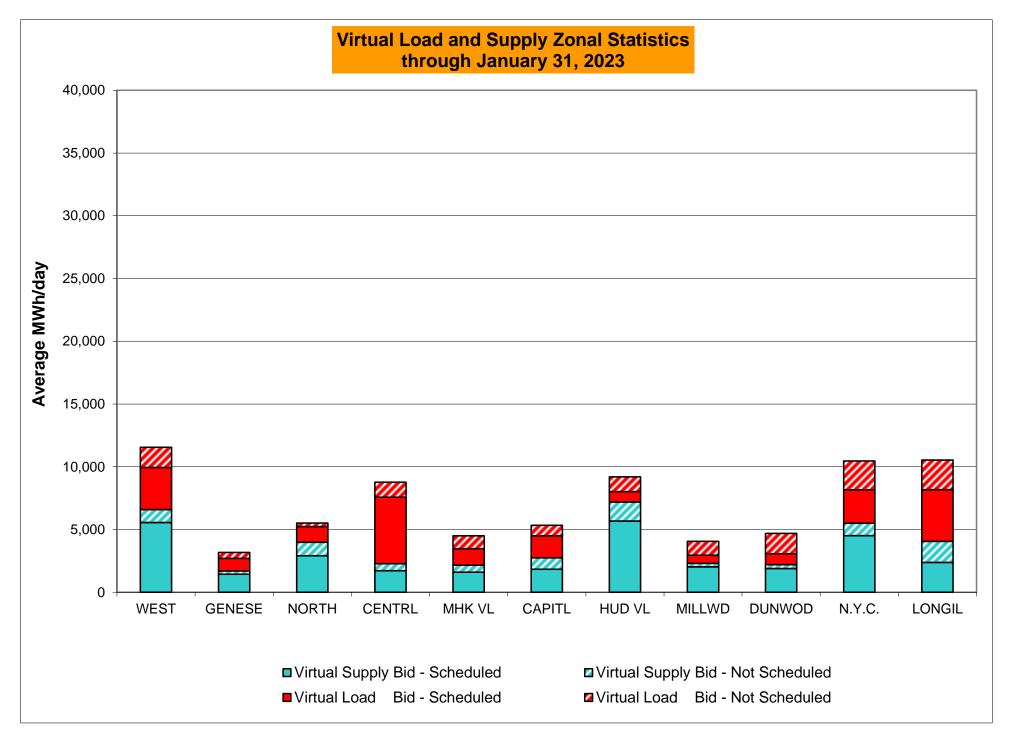

<br>0.00%<br>0.25%<br>0<br>8,857<br>0.00%<br>0.09%<br>5<br>721<br>0.69%<br>1.52%<br>0.00         | 1<br>744<br>0.13%<br>0.24%<br>2<br>9,317<br>0.02%<br>0.08%<br>9<br>744<br>1.21%<br>1.50%<br>3.00         |

\*Calendar days from reservation date; for June 2018 forward, business days from market date

May/June 2017 Hours Reserved data has been updated for the July 2017 Monthly Market Operations Report.



Annual average time period for making Price Corrections (from reservation date) \*



\*Calendar days from reservation date; for June 2018 forward, business days from market date

Market Mitigation and Analysis Prepared: 2/9/2023 11:37 AM May/June 2017 Hours Reserved data has been updated for the July 2017 Monthly Market Operations Report.

#### NYISO Virtual Trading Average MWh per day





#### Virtual Load and Supply Zonal Statistics (Average MWh/day) - 2023

|        |        | Virtual L |           | Virtual St |           |        | _      | Virtual L | oad Bid   | Virtual Su |           |        | 1      | \   |
|--------|--------|-----------|-----------|------------|-----------|--------|--------|-----------|-----------|------------|-----------|--------|--------|-----|
|        |        |           | Not       |            | Not       |        |        |           | Not       |            | Not       |        |        |     |
| Zone   | Date   | Scheduled | Scheduled | Scheduled  | Scheduled | Zone   | Date   | Scheduled | Scheduled | Scheduled  | Scheduled | Zone   | Date   | Sch |
| WEST   | Jan-23 | 3,364     | 1,605     | 5,555      | 1,026     | MHK VL | Jan-23 |