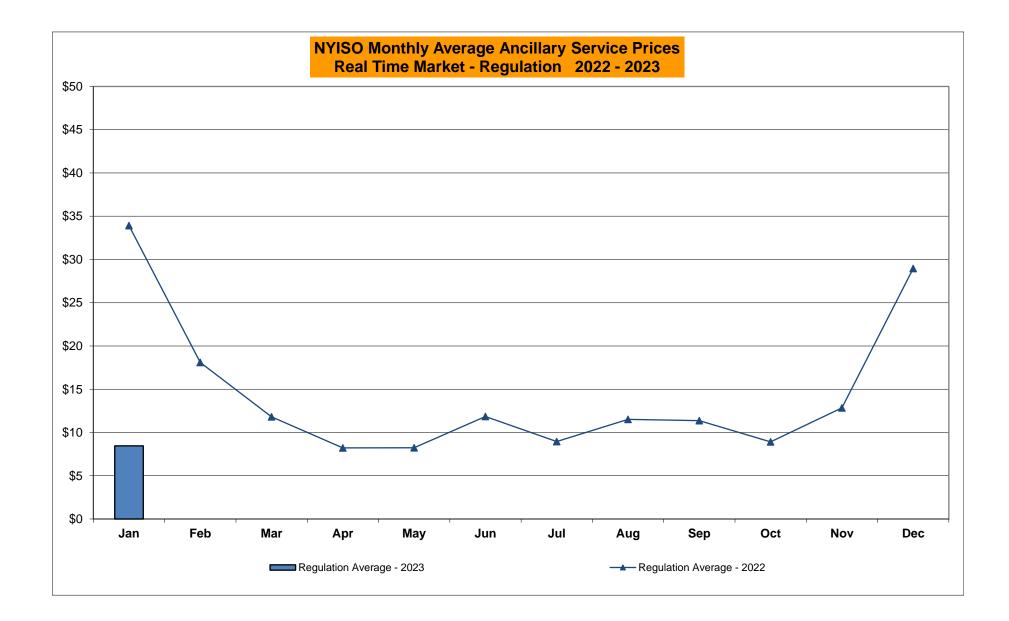

### Market Performance Highlights January 2023

- LBMP for January is \$42.10/MWh; lower than \$110.17/MWh in December 2022 and \$134.79/MWh in January 2022.
  - Day Ahead Load Weighted LBMPs and Real Time Load Weighted LBMPs are lower compared to December.
- January 2023 average year-to-date monthly cost of \$46.64/MWh is a 66% decrease from \$137.49/MWh in January 2022.
- Average daily sendout is 410 GWh/day in January; lower than 421 GWh/day in December 2022 and 451 GWh/day in January 2022.
- Natural gas prices are lower and distillate prices are higher compared to the previous month.
  - Natural Gas (Transco Z6 NY) was \$3.20/MMBtu, down from \$10.75/MMBtu in December.
  - Natural gas prices (Transco Z6 NY) are down 71.3% year-over-year.
  - Jet Kerosene Gulf Coast was \$26.44/MMBtu, up from \$21.38/MMBtu in December.
  - Ultra Low Sulfur No.2 Diesel NY Harbor was \$23.44/MMBtu, up from \$22.30/MMBtu in December.
  - Distillate prices are up 36.8% year-over-year.
- Uplift per MWh is higher compared to the previous month.
  - Uplift (not including NYISO cost of operations) is (\$0.38)/MWh; higher than (\$0.77)/MWh in December.
    - Local Reliability Share is \$0.03/MWh, lower than \$0.25/MWh in December.
    - Statewide Share is (\$0.41)/MWh, higher than (\$1.02)/MWh in December.
  - TSA \$ per NYC MWh is \$0.00/MWh.
  - Total uplift costs (Schedule 1 components including NYISO Cost of Operations) are higher than December.