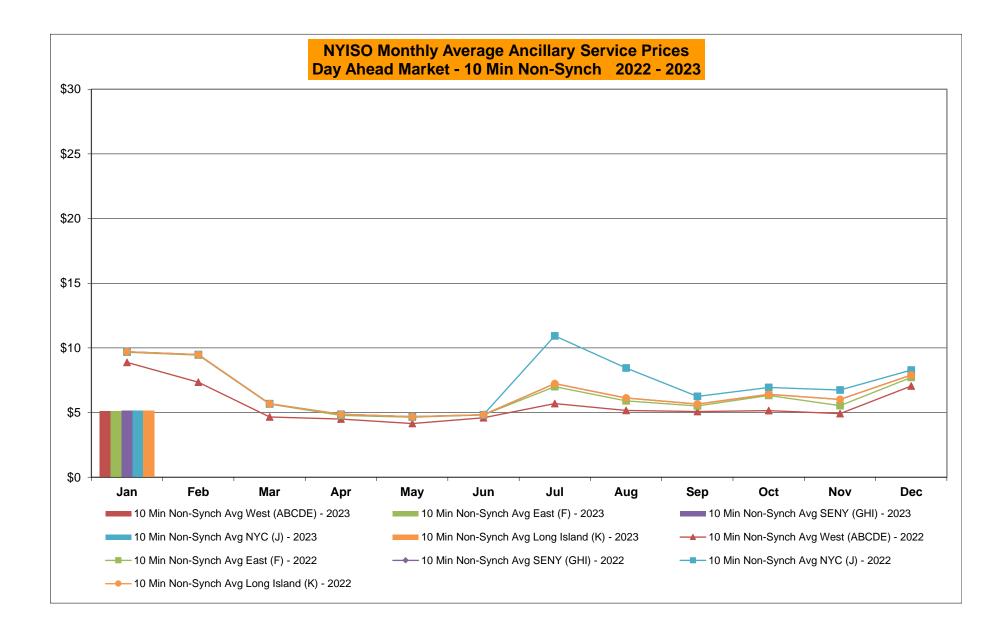

### Market Performance Highlights January 2023

- LBMP for January is \$42.10/MWh; lower than \$110.17/MWh in December 2022 and \$134.79/MWh in January 2022.
  - Day Ahead Load Weighted LBMPs and Real Time Load Weighted LBMPs are lower compared to December.
- January 2023 average year-to-date monthly cost of \$46.64/MWh is a 66% decrease from \$137.49/MWh in January 2022.
- Average daily sendout is 410 GWh/day in January; lower than 421 GWh/day in December 2022 and 451 GWh/day in January 2022.
- Natural gas prices are lower and distillate prices are higher compared to the previous month.
  - Natural Gas (Transco Z6 NY) was \$3.20/MMBtu, down from \$10.75/MMBtu in December.
  - Natural gas prices (Transco Z6 NY) are down 71.3% year-over-year.
  - Jet Kerosene Gulf Coast was \$26.44/MMBtu, up from \$21.38/MMBtu in December.
  - Ultra Low Sulfur No.2 Diesel NY Harbor was \$23.44/MMBtu, up from \$22.30/MMBtu in December.
  - Distillate prices are up 36.8% year-over-year.
- Uplift per MWh is higher compared to the previous month.
  - Uplift (not including NYISO cost of operations) is (\$0.38)/MWh; higher than (\$0.77)/MWh in December.
    - Local Reliability Share is \$0.03/MWh, lower than \$0.25/MWh in December.
    - Statewide Share is (\$0.41)/MWh, higher than (\$1.02)/MWh in December.
  - TSA \$ per NYC MWh is \$0.00/MWh.
  - Total uplift costs (Schedule 1 components including NYISO Cost of Operations) are higher than December.