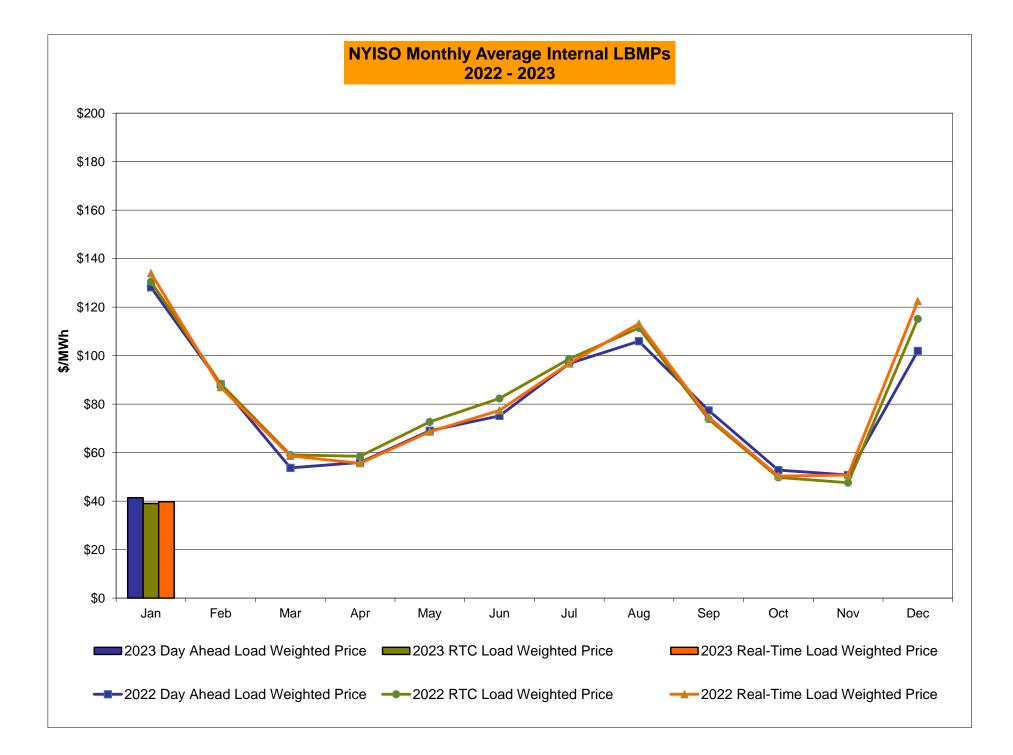

### Market Performance Highlights January 2023

- LBMP for January is \$42.10/MWh; lower than \$110.17/MWh in December 2022 and \$134.79/MWh in January 2022.
  - Day Ahead Load Weighted LBMPs and Real Time Load Weighted LBMPs are lower compared to December.
- January 2023 average year-to-date monthly cost of \$46.64/MWh is a 66% decrease from \$137.49/MWh in January 2022.
- Average daily sendout is 410 GWh/day in January; lower than 421 GWh/day in December 2022 and 451 GWh/day in January 2022.
- Natural gas prices are lower and distillate prices are higher compared to the previous month.
  - Natural Gas (Transco Z6 NY) was \$3.20/MMBtu, down from \$10.75/MMBtu in December.
  - Natural gas prices (Transco Z6 NY) are down 71.3% year-over-year.
  - Jet Kerosene Gulf Coast was \$26.44/MMBtu, up from \$21.38/MMBtu in December.
  - Ultra Low Sulfur No.2 Diesel NY Harbor was \$23.44/MMBtu, up from \$22.30/MMBtu in December.
  - Distillate prices are up 36.8% year-over-year.
- Uplift per MWh is higher compared to the previous month.
  - Uplift (not including NYISO cost of operations) is (\$0.38)/MWh; higher than (\$0.77)/MWh in December.
    - Local Reliability Share is \$0.03/MWh, lower than \$0.25/MWh in December.
    - Statewide Share is (\$0.41)/MWh, higher than (\$1.02)/MWh in December.
  - TSA \$ per NYC MWh is \$0.00/MWh.
  - Total uplift costs (Schedule 1 components including NYISO Cost of Operations) are higher than December.

#### NYISO Markets 2022 Energy Statistics

|                                        | <u>January</u> | February | March | April | May | June | July | August | <u>September</u> | <u>October</u> | November December |  |
|----------------------------------------|----------------|----------|-------|-------|-----|------|------|--------|------------------|----------------|-------------------|--|
| DAY AHEAD LBMP                         |                |          |       |       |     |      |      |        |                  |                |                   |  |
| Price *                                | \$40.60        |          |       |       |     |      |      |        |                  |                |                   |  |
| Standard Deviation                     | \$10.32        |          |       |       |     |      |      |        |                  |                |                   |  |
| Load Weighted Price **                 | \$41.37        |          |       |       |     |      |      |        |                  |                |                   |  |
| RTC LBMP                               |                |          |       |       |     |      |      |        |                  |                |                   |  |
| Price *                                | \$38.28        |          |       |       |     |      |      |        |                  |                |                   |  |
| Standard Deviation                     | \$31.37        |          |       |       |     |      |      |        |                  |                |                   |  |
| Load Weighted Price **                 | \$39.04        |          |       |       |     |      |      |        |                  |                |                   |  |
|                                        | <b>~~~</b>     |          |       |       |     |      |      |        |                  |                |                   |  |
| REAL TIME LBMP                         |                |          |       |       |     |      |      |        |                  |                |                   |  |
| Price *                                | \$38.76        |          |       |       |     |      |      |        |                  |                |                   |  |
| Standard Deviation                     | \$45.06        |          |       |       |     |      |      |        |                  |                |                   |  |
| Load Weighted Price **                 | \$39.68        |          |       |       |     |      |      |        |                  |                |                   |  |
| Average Daily Energy Sendout/Month GWh | 410            |          |       |       |     |      |      |        |                  |                |                   |  |