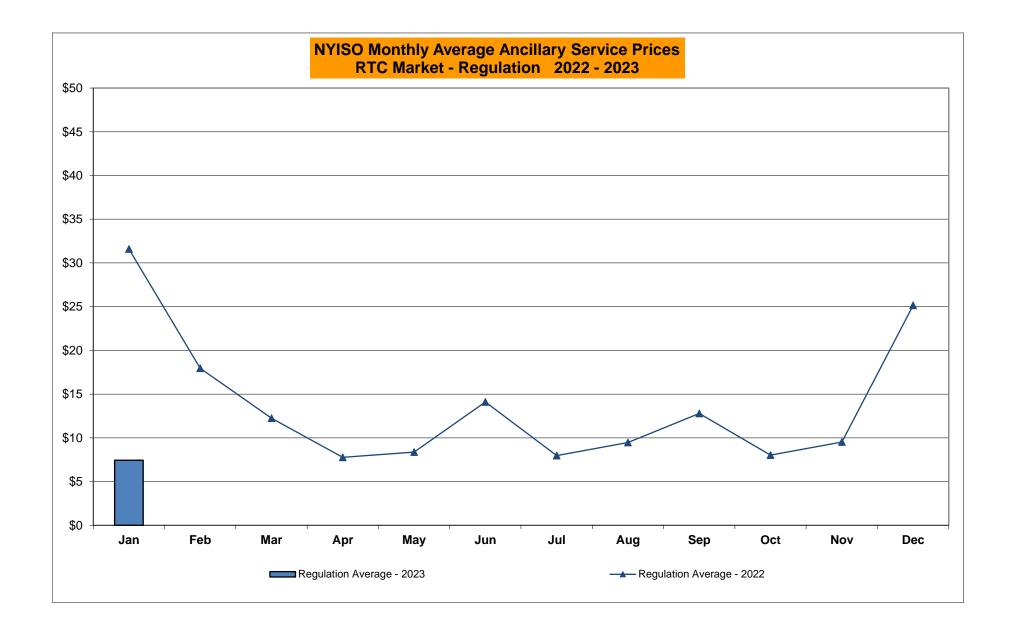

### Market Performance Highlights January 2023

- LBMP for January is \$42.10/MWh; lower than \$110.17/MWh in December 2022 and \$134.79/MWh in January 2022.
  - Day Ahead Load Weighted LBMPs and Real Time Load Weighted LBMPs are lower compared to December.
- January 2023 average year-to-date monthly cost of \$46.64/MWh is a 66% decrease from \$137.49/MWh in January 2022.
- Average daily sendout is 410 GWh/day in January; lower than 421 GWh/day in December 2022 and 451 GWh/day in January 2022.
- Natural gas prices are lower and distillate prices are higher compared to the previous month.
  - Natural Gas (Transco Z6 NY) was \$3.20/MMBtu, down from \$10.75/MMBtu in December.
  - Natural gas prices (Transco Z6 NY) are down 71.3% year-over-year.
  - Jet Kerosene Gulf Coast was \$26.44/MMBtu, up from \$21.38/MMBtu in December.
  - Ultra Low Sulfur No.2 Diesel NY Harbor was \$23.44/MMBtu, up from \$22.30/MMBtu in December.
  - Distillate prices are up 36.8% year-over-year.
- Uplift per MWh is higher compared to the previous month.
  - Uplift (not including NYISO cost of operations) is (\$0.38)/MWh; higher than (\$0.77)/MWh in December.
    - Local Reliability Share is \$0.03/MWh, lower than \$0.25/MWh in December.
    - Statewide Share is (\$0.41)/MWh, higher than (\$1.02)/MWh in December.
  - TSA \$ per NYC MWh is \$0.00/MWh.
  - Total uplift costs (Schedule 1 components including NYISO Cost of Operations) are higher than December.

#### NYISO Average Cost/MWh (Energy and Ancillary Services) \* from the LBMP Customer point of view

| 2023                                   | <u>January</u>           | <u>February</u> | <u>March</u>  | <u>April</u>  | May           | <u>June</u>   | <u>July</u>          | <u>August</u> | <u>September</u>   | <u>October</u> | <u>November</u> | <u>December</u> |
|----------------------------------------|--------------------------|-----------------|---------------|---------------|---------------|---------------|----------------------|---------------|--------------------|----------------|-----------------|-----------------|
| LBMP                                   | 42.10                    | -               |               | -             | -             |               | -                    | -             | -                  |                |                 |                 |
| NTAC                                   | 2.82                     |                 |               |               |               |               |                      |               |                    |                |                 |                 |
| Reserve                                | 0.72                     |                 |               |               |               |               |                      |               |                    |                |                 |                 |
| Regulation                             | 0.09                     |                 |               |               |               |               |                      |               |                    |                |                 |                 |
| NYISO Cost of Operations               | 0.77                     |                 |               |               |               |               |                      |               |                    |                |                 |                 |
| FERC Fee Recovery                      | 0.08                     |                 |               |               |               |               |                      |               |                    |                |                 |                 |
| Uplift                                 | (0.38)                   |                 |               |               |               |               |                      |               |                    |                |                 |                 |
| Uplift: Local Reliability Share        | 0.03                     |                 |               |               |               |               |                      |               |                    |                |                 |                 |
| Uplift: Statewide Share                | (0.41)                   |                 |               |               |               |               |                      |               |                    |                |                 |                 |
| Voltage Support and Black Start        | 0.42                     |                 |               |               |               |               |                      |               |                    |                |                 |                 |
| Avg Monthly Cost                       | 46.56                    |                 |               |               |               |               |                      |               |                    |                |                 |                 |
| Avg YTD Cost                           | 46.64                    |                 |               |               |               |               |                      |               |                    |                |                 |                 |
| Avg TTD Cost                           | 40.04                    |                 |               |               |               |               |                      |               |                    |                |                 |                 |
| TSA \$ per NYC MWh                     | 0.00                     |                 |               |               |               |               |                      |               |                    |                |                 |                 |
| 2022                                   | lonuony                  | February        | Morob         | April         | Mov           | luno          | lukz                 | August        | Sontombor          | Octobor        | November        | December        |
| LBMP                                   | <u>January</u><br>134.79 | February        | March         | <u>April</u>  | <u>May</u>    | <u>June</u>   | <u>July</u><br>99.47 | August        | September<br>78.01 | October        | November        | December        |
| NTAC                                   | 1.43                     | 94.06           | 56.78<br>1.48 | 56.46<br>1.17 | 70.60<br>2.46 | 76.72<br>2.07 | 99.47<br>3.65        | 108.85        | 78.91<br>1.44      | 53.11<br>3.21  | 52.47<br>3.91   | 110.17<br>2.23  |
| Reserve                                | 1.43                     | 0.95<br>1.21    | 0.83          | 0.81          | 2.40<br>0.74  | 2.07          | 3.65<br>0.87         | 1.69<br>0.65  | 0.86               | 3.21<br>1.02   | 0.89            | 2.23<br>0.49    |
|                                        | 0.27                     | 0.19            | 0.83          | 0.01          | 0.74          | 0.88          | 0.87                 | 0.65          | 0.88               | 0.18           | 0.89            | 0.49            |
| Regulation<br>NYISO Cost of Operations | 0.27                     | 0.19            | 0.17          | 0.12          | 0.13          | 0.15          | 0.12                 | 0.13          | 0.18               | 0.18           | 0.13            | 0.12            |
| FERC Fee Recovery                      | 0.73                     | 0.72            | 0.74          | 0.74          | 0.74          | 0.75          | 0.76                 | 0.76          | 0.78               | 0.73           | 0.74            | 0.73            |
| Uplift                                 | (1.50)                   | (1.73)          | (0.09)        | (0.36)        | (0.05)        | (0.61)        | (1.58)               | (1.91)        | (0.78)             | (0.45)         | (0.68)          | (0.77)          |
| Uplift: Local Reliability Share        | 0.09                     | 0.04            | 0.27          | 0.43          | 0.60          | 0.46          | 0.54                 | 0.47          | 0.39               | 0.27           | 0.06            | 0.25            |
| Uplift: Statewide Share                | (1.59)                   | (1.77)          | (0.36)        | (0.79)        | (0.65)        | (1.07)        | (2.12)               | (2.38)        | (1.18)             | (0.72)         | (0.74)          | (1.02)          |
| Voltage Support and Black Start        | 0.42                     | 0.41            | 0.43          | 0.43          | 0.43          | 0.43          | 0.43                 | 0.43          | 0.44               | 0.42           | 0.42            | 0.42            |
| Avg Monthly Cost                       | 137.41                   | 95.82           | 60.34         | 59.38         | 75.07         | 80.17         | 103.73               | 110.61        | 81.81              | 58.26          | 57.91           | 113.40          |
| Avg montiny oost                       | 101171                   | 00.02           | 00.04         | 00.00         | 10.01         | 00.17         | 100.10               | 110.01        | 01.01              | 00.20          | 07.01           | 110.40          |
| Avg YTD Cost                           | 137.49                   | 118.36          | 100.65        | 91.92         | 88.82         | 87.37         | 90.31                | 93.42         | 92.27              | 89.47          | 86.97           | 89.23           |
| TSA \$ per NYC MWh                     | 0.00                     | 2.98            | 0.00          | 0.00          | 0.11          | 0.00          | 3.98                 | 1.70          | 0.06               | 0.00           | 0.00            | 0.01            |