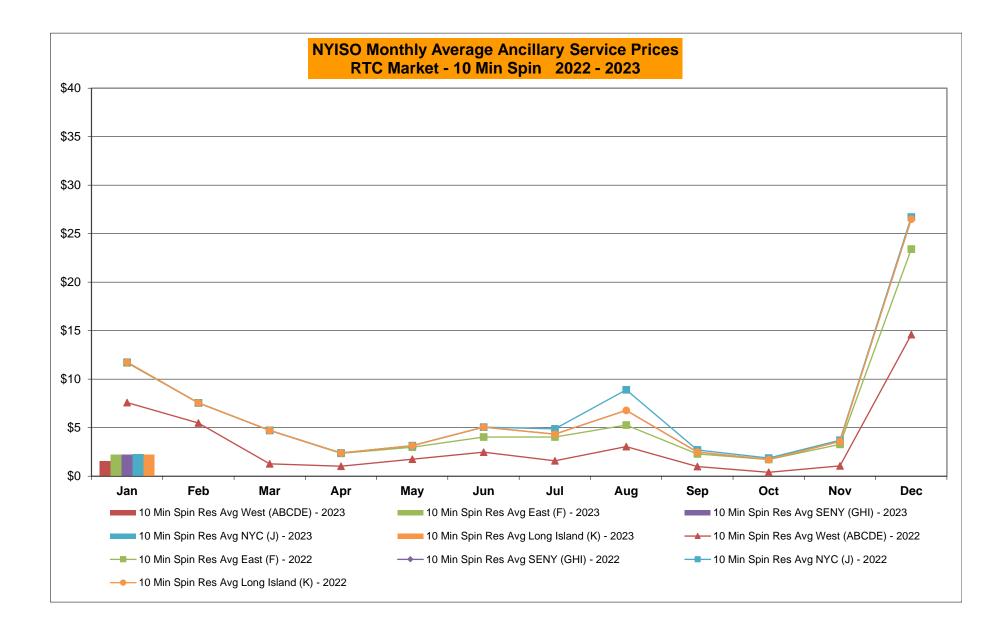

### Market Performance Highlights January 2023

- LBMP for January is \$42.10/MWh; lower than \$110.17/MWh in December 2022 and \$134.79/MWh in January 2022.
  - Day Ahead Load Weighted LBMPs and Real Time Load Weighted LBMPs are lower compared to December.
- January 2023 average year-to-date monthly cost of \$46.64/MWh is a 66% decrease from \$137.49/MWh in January 2022.
- Average daily sendout is 410 GWh/day in January; lower than 421 GWh/day in December 2022 and 451 GWh/day in January 2022.
- Natural gas prices are lower and distillate prices are higher compared to the previous month.
  - Natural Gas (Transco Z6 NY) was \$3.20/MMBtu, down from \$10.75/MMBtu in December.
  - Natural gas prices (Transco Z6 NY) are down 71.3% year-over-year.
  - Jet Kerosene Gulf Coast was \$26.44/MMBtu, up from \$21.38/MMBtu in December.
  - Ultra Low Sulfur No.2 Diesel NY Harbor was \$23.44/MMBtu, up from \$22.30/MMBtu in December.
  - Distillate prices are up 36.8% year-over-year.
- Uplift per MWh is higher compared to the previous month.
  - Uplift (not including NYISO cost of operations) is (\$0.38)/MWh; higher than (\$0.77)/MWh in December.
    - Local Reliability Share is \$0.03/MWh, lower than \$0.25/MWh in December.
    - Statewide Share is (\$0.41)/MWh, higher than (\$1.02)/MWh in December.
  - TSA \$ per NYC MWh is \$0.00/MWh.
  - Total uplift costs (Schedule 1 components including NYISO Cost of Operations) are higher than December.