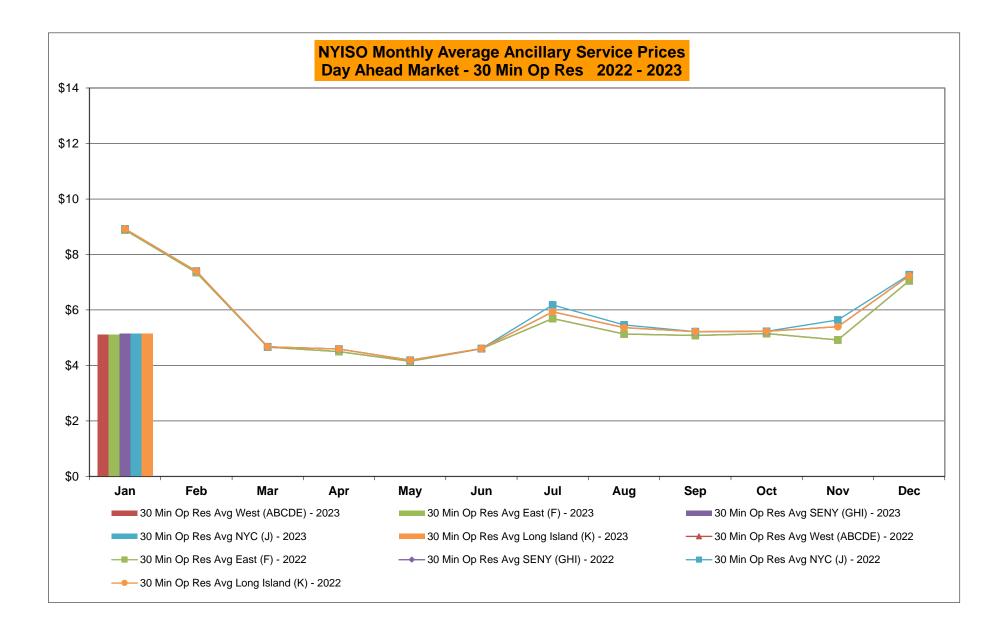

### Market Performance Highlights January 2023

- LBMP for January is \$42.10/MWh; lower than \$110.17/MWh in December 2022 and \$134.79/MWh in January 2022.
  - Day Ahead Load Weighted LBMPs and Real Time Load Weighted LBMPs are lower compared to December.
- January 2023 average year-to-date monthly cost of \$46.64/MWh is a 66% decrease from \$137.49/MWh in January 2022.
- Average daily sendout is 410 GWh/day in January; lower than 421 GWh/day in December 2022 and 451 GWh/day in January 2022.
- Natural gas prices are lower and distillate prices are higher compared to the previous month.
  - Natural Gas (Transco Z6 NY) was \$3.20/MMBtu, down from \$10.75/MMBtu in December.
  - Natural gas prices (Transco Z6 NY) are down 71.3% year-over-year.
  - Jet Kerosene Gulf Coast was \$26.44/MMBtu, up from \$21.38/MMBtu in December.
  - Ultra Low Sulfur No.2 Diesel NY Harbor was \$23.44/MMBtu, up from \$22.30/MMBtu in December.
  - Distillate prices are up 36.8% year-over-year.
- Uplift per MWh is higher compared to the previous month.
  - Uplift (not including NYISO cost of operations) is (\$0.38)/MWh; higher than (\$0.77)/MWh in December.
    - Local Reliability Share is \$0.03/MWh, lower than \$0.25/MWh in December.
    - Statewide Share is (\$0.41)/MWh, higher than (\$1.02)/MWh in December.
  - TSA \$ per NYC MWh is \$0.00/MWh.
  - Total uplift costs (Schedule 1 components including NYISO Cost of Operations) are higher than December.