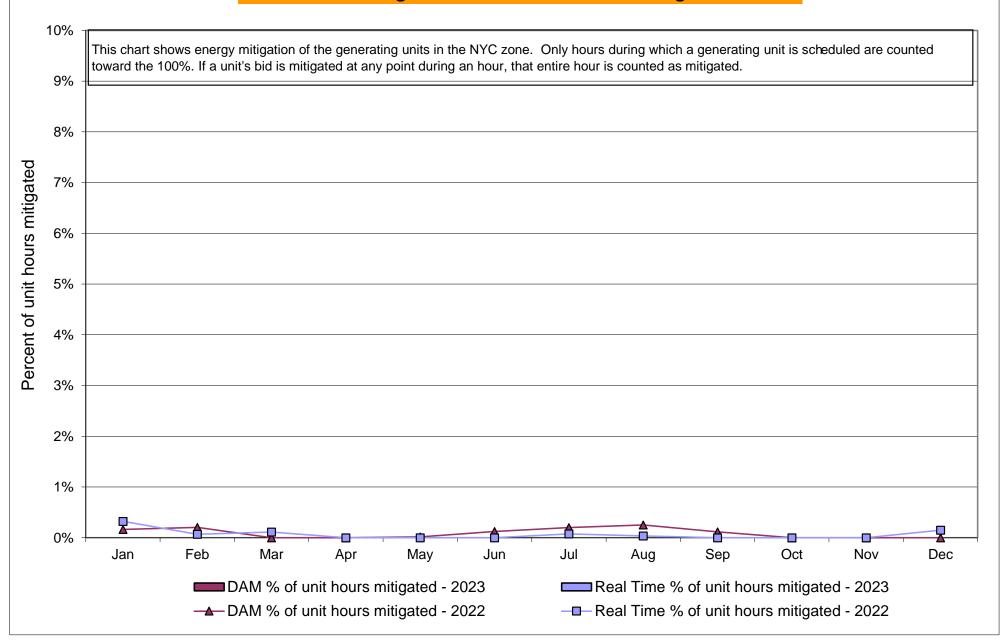

### Market Performance Highlights January 2023

- LBMP for January is \$42.10/MWh; lower than \$110.17/MWh in December 2022 and \$134.79/MWh in January 2022.
  - Day Ahead Load Weighted LBMPs and Real Time Load Weighted LBMPs are lower compared to December.
- January 2023 average year-to-date monthly cost of \$46.64/MWh is a 66% decrease from \$137.49/MWh in January 2022.
- Average daily sendout is 410 GWh/day in January; lower than 421 GWh/day in December 2022 and 451 GWh/day in January 2022.
- Natural gas prices are lower and distillate prices are higher compared to the previous month.
  - Natural Gas (Transco Z6 NY) was \$3.20/MMBtu, down from \$10.75/MMBtu in December.
  - Natural gas prices (Transco Z6 NY) are down 71.3% year-over-year.
  - Jet Kerosene Gulf Coast was \$26.44/MMBtu, up from \$21.38/MMBtu in December.
  - Ultra Low Sulfur No.2 Diesel NY Harbor was \$23.44/MMBtu, up from \$22.30/MMBtu in December.
  - Distillate prices are up 36.8% year-over-year.
- Uplift per MWh is higher compared to the previous month.
  - Uplift (not including NYISO cost of operations) is (\$0.38)/MWh; higher than (\$0.77)/MWh in December.
    - Local Reliability Share is \$0.03/MWh, lower than \$0.25/MWh in December.
    - Statewide Share is (\$0.41)/MWh, higher than (\$1.02)/MWh in December.
  - TSA \$ per NYC MWh is \$0.00/MWh.
  - Total uplift costs (Schedule 1 components including NYISO Cost of Operations) are higher than December.