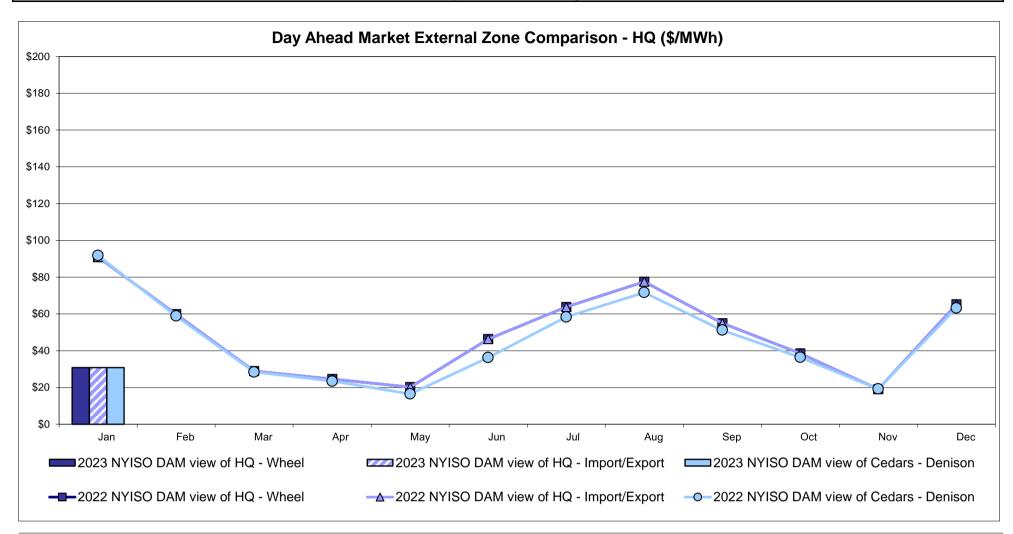

#### **External Comparison Hydro-Quebec**

Note:

Hydro-Quebec Prices are unavailable.