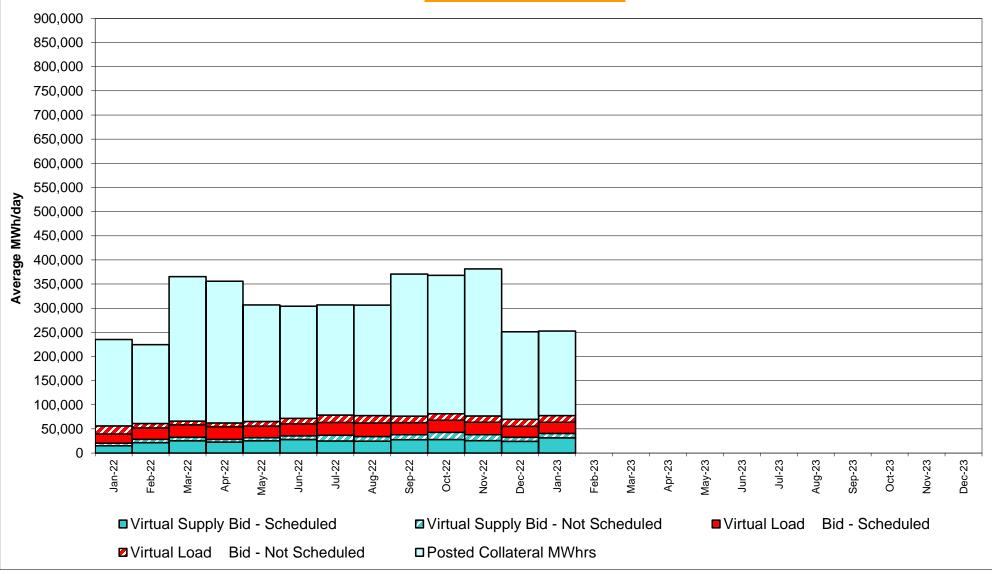

21<br>0.00%<br>0.25%<br>0<br>8,857<br>0.00%<br>0.09%<br>5<br>721<br>0.69%<br>1.52%<br>0.00         | 1<br>744<br>0.13%<br>0.24%<br>2<br>9,317<br>0.02%<br>0.08%<br>9<br>744<br>1.21%<br>1.50%<br>3.00         |

\*Calendar days from reservation date; for June 2018 forward, business days from market date

May/June 2017 Hours Reserved data has been updated for the July 2017 Monthly Market Operations Report.



Annual average time period for making Price Corrections (from reservation date) \*



\*Calendar days from reservation date; for June 2018 forward, business days from market date

Market Mitigation and Analysis Prepared: 2/9/2023 11:37 AM May/June 2017 Hours Reserved data has been updated for the July 2017 Monthly Market Operations Report.

#### NYISO Virtual Trading Average MWh per day





#### Virtual Load and Supply Zonal Statistics (Average MWh/day) - 2023

|        |        | Virtual L |           | Virtual St |           |        | _      | Virtual L | oad Bid   | Virtual Su |           |        | 1      | \   |
|--------|--------|-----------|-----------|------------|-----------|--------|--------|-----------|-----------|------------|-----------|--------|--------|-----|
|        |        |           | Not       |            | Not       |        |        |           | Not       |            | Not       |        |        |     |
| Zone   | Date   | Scheduled | Scheduled | Scheduled  | Scheduled | Zone   | Date   | Scheduled | Scheduled | Scheduled  | Scheduled | Zone   | Date   | Sch |
| WEST   | Jan-23 | 3,364     | 1,605     | 5,555      | 1,026     | MHK VL | Jan-23