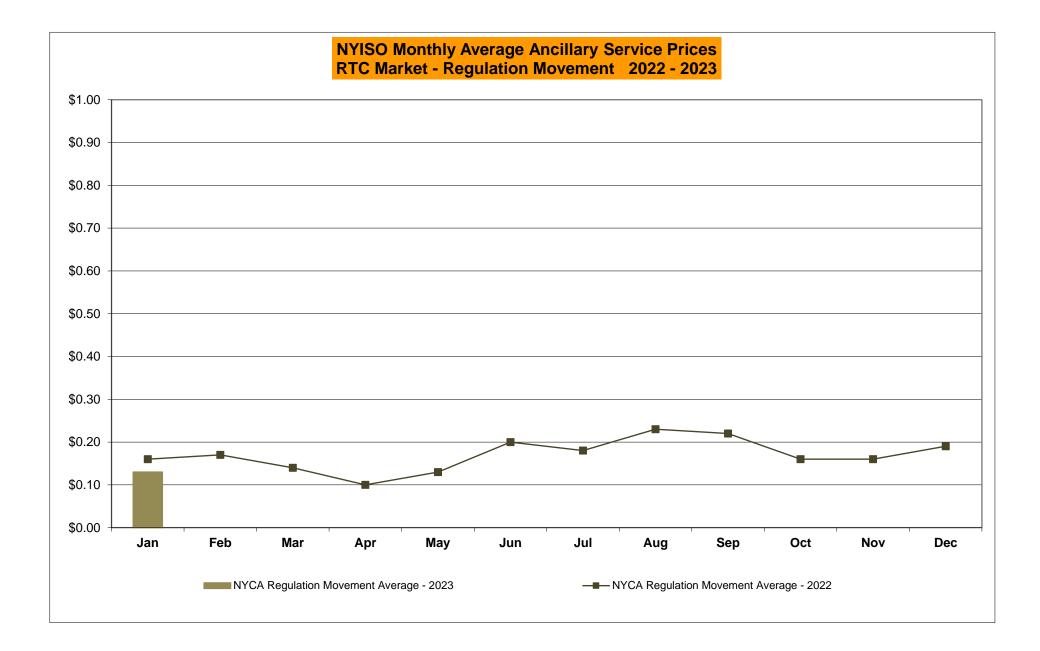

### Market Performance Highlights January 2023

- LBMP for January is \$42.10/MWh; lower than \$110.17/MWh in December 2022 and \$134.79/MWh in January 2022.
  - Day Ahead Load Weighted LBMPs and Real Time Load Weighted LBMPs are lower compared to December.
- January 2023 average year-to-date monthly cost of \$46.64/MWh is a 66% decrease from \$137.49/MWh in January 2022.
- Average daily sendout is 410 GWh/day in January; lower than 421 GWh/day in December 2022 and 451 GWh/day in January 2022.
- Natural gas prices are lower and distillate prices are higher compared to the previous month.
  - Natural Gas (Transco Z6 NY) was \$3.20/MMBtu, down from \$10.75/MMBtu in December.
  - Natural gas prices (Transco Z6 NY) are down 71.3% year-over-year.
  - Jet Kerosene Gulf Coast was \$26.44/MMBtu, up from \$21.38/MMBtu in December.
  - Ultra Low Sulfur No.2 Diesel NY Harbor was \$23.44/MMBtu, up from \$22.30/MMBtu in December.
  - Distillate prices are up 36.8% year-over-year.
- Uplift per MWh is higher compared to the previous month.
  - Uplift (not including NYISO cost of operations) is (\$0.38)/MWh; higher than (\$0.77)/MWh in December.
    - Local Reliability Share is \$0.03/MWh, lower than \$0.25/MWh in December.
    - Statewide Share is (\$0.41)/MWh, higher than (\$1.02)/MWh in December.
  - TSA \$ per NYC MWh is \$0.00/MWh.
  - Total uplift costs (Schedule 1 components including NYISO Cost of Operations) are higher than December.

#### NYISO Average Cost/MWh (Energy and Ancillary Services) \* from the LBMP Customer point of view

| 2023                                   | <u>January</u>           | <u>February</u> | <u>March</u>  | <u>April</u>  | May           | <u>June</u>   | <u>July</u>          | <u>August</u> | <u>September</u>   | <u>October</u> | <u>November</u> | <u>December</u> |
|----------------------------------------|--------------------------|-----------------|---------------|---------------|---------------|---------------|----------------------|---------------|--------------------|----------------|-----------------|-----------------|
| LBMP                                   | 42.10                    | -               |               | -             | -             |               | -                    | -             | -                  |                |                 |                 |
| NTAC                                   | 2.82                     |                 |               |               |               |               |                      |               |                    |                |                 |                 |
| Reserve                                | 0.72                     |                 |               |               |               |               |                      |               |                    |                |                 |                 |
| Regulation                             | 0.09                     |                 |               |               |               |               |                      |               |                    |                |                 |                 |
| NYISO Cost of Operations               | 0.77                     |                 |               |               |               |               |                      |               |                    |                |                 |                 |
| FERC Fee Recovery                      | 0.08                     |                 |               |               |               |               |                      |               |                    |                |                 |                 |
| Uplift                                 | (0.38)                   |                 |               |               |               |               |                      |               |                    |                |                 |                 |
| Uplift: Local Reliability Share        | 0.03                     |                 |               |               |               |               |                      |               |                    |                |                 |                 |
| Uplift: Statewide Share                | (0.41)                   |                 |               |               |               |               |                      |               |                    |                |                 |                 |
| Voltage Support and Black Start        | 0.42                     |                 |               |               |               |               |                      |               |                    |                |                 |                 |
| Avg Monthly Cost                       | 46.56                    |                 |               |               |               |               |                      |               |                    |                |                 |                 |
| Avg YTD Cost                           | 46.64                    |                 |               |               |               |               |                      |               |                    |                |                 |                 |
| Avg TTD Cost                           | 40.04                    |                 |               |               |               |               |                      |               |                    |                |                 |                 |
| TSA \$ per NYC MWh                     | 0.00                     |                 |               |               |               |               |                      |               |                    |                |                 |                 |
| 2022                                   | lonuony                  | February        | Morob         | April         | Mov           | luno          | lukz                 | August        | Sontombor          | Octobor        | November        | December        |
| LBMP                                   | <u>January</u><br>134.79 | February        | March         | <u>April</u>  | <u>May</u>    | <u>June</u>   | <u>July</u><br>99.47 | August        | September<br>78.01 | October        | November        | December        |
| NTAC                                   | 1.43                     | 94.06           | 56.78<br>1.48 | 56.46<br>1.17 | 70.60<br>2.46 | 76.72<br>2.07 | 99.47<br>3.65        | 108.85        | 78.91<br>1.44      | 53.11<br>3.21  | 52.47<br>3.91   | 110.17<br>2.23  |
| Reserve                                | 1.43                     | 0.95<br>1.21    | 0.83          | 0.81          | 2.40<br>0.74  | 2.07          | 3.65<br>0.87         | 1.69<br>0.65  | 0.86               | 3.21<br>1.02   | 0.89            | 2.23<br>0.49    |
|                                        | 0.27                     | 0.19            | 0.83          | 0.01          | 0.74          | 0.88          | 0.87                 | 0.65          | 0.88               | 0.18           | 0.89            | 0.49            |
| Regulation<br>NYISO Cost of Operations | 0.27                     | 0.19            | 0.17          | 0.12          | 0.13          | 0.15          | 0.12                 | 0.13          | 0.18               | 0.18           | 0.13            | 0.12            |
| FERC Fee Recovery                      | 0.73                     | 0.72            | 0.74          | 0.74          | 0.74          | 0.75          | 0.76                 | 0.76          | 0.78               | 0.73           | 0.74            | 0.73            |
| Uplift                                 | (1.50)                   | (1.73)          | (0.09)        | (0.36)        | (0.05)        | (0.61)        | (1.58)               | (1.91)        | (0.78)             | (0.45)         | (0.68)          | (0.77)          |
| Uplift: Local Reliability Share        | 0.09                     | 0.04            | 0.27          | 0.43          | 0.60          | 0.46          | 0.54                 | 0.47          | 0.39               | 0.27           | 0.06            | 0.25            |
| Uplift: Statewide Share                | (1.59)                   | (1.77)          | (0.36)        | (0.79)        | (0.65)        | (1.07)        | (2.12)               | (2.38)        | (1.18)             | (0.72)         | (0.74)          | (1.02)          |
| Voltage Support and Black Start        | 0.42                     | 0.41            | 0.43          | 0.43          | 0.43          | 0.43          | 0.43                 | 0.43          | 0.44               | 0.42           | 0.42            | 0.42            |
| Avg Monthly Cost                       | 137.41                   | 95.82           | 60.34         | 59.38         | 75.07         | 80.17         | 103.73               | 110.61        | 81.81              | 58.26          | 57.91           | 113.40          |
| Avg montiny oost                       | 101171                   | 00.02           | 00.04         | 00.00         | 10.01         | 00.17         | 100.10               | 110.01        | 01.01              | 00.20          | 07.01           | 110.40          |
| Avg YTD Cost                           | 137.49                   | 118.36          | 100.65        | 91.92         | 88.82         | 87.37         | 90.31                | 93.42         | 92.27              | 89.47          | 86.97           | 89.23           |
| TSA \$ per NYC MWh                     | 0.00                     | 2.98            | 0.00          | 0.00          | 0.11          | 0.00          | 3.98                 | 1.70          | 0.06               | 0.00           | 0.00            | 0.01            |