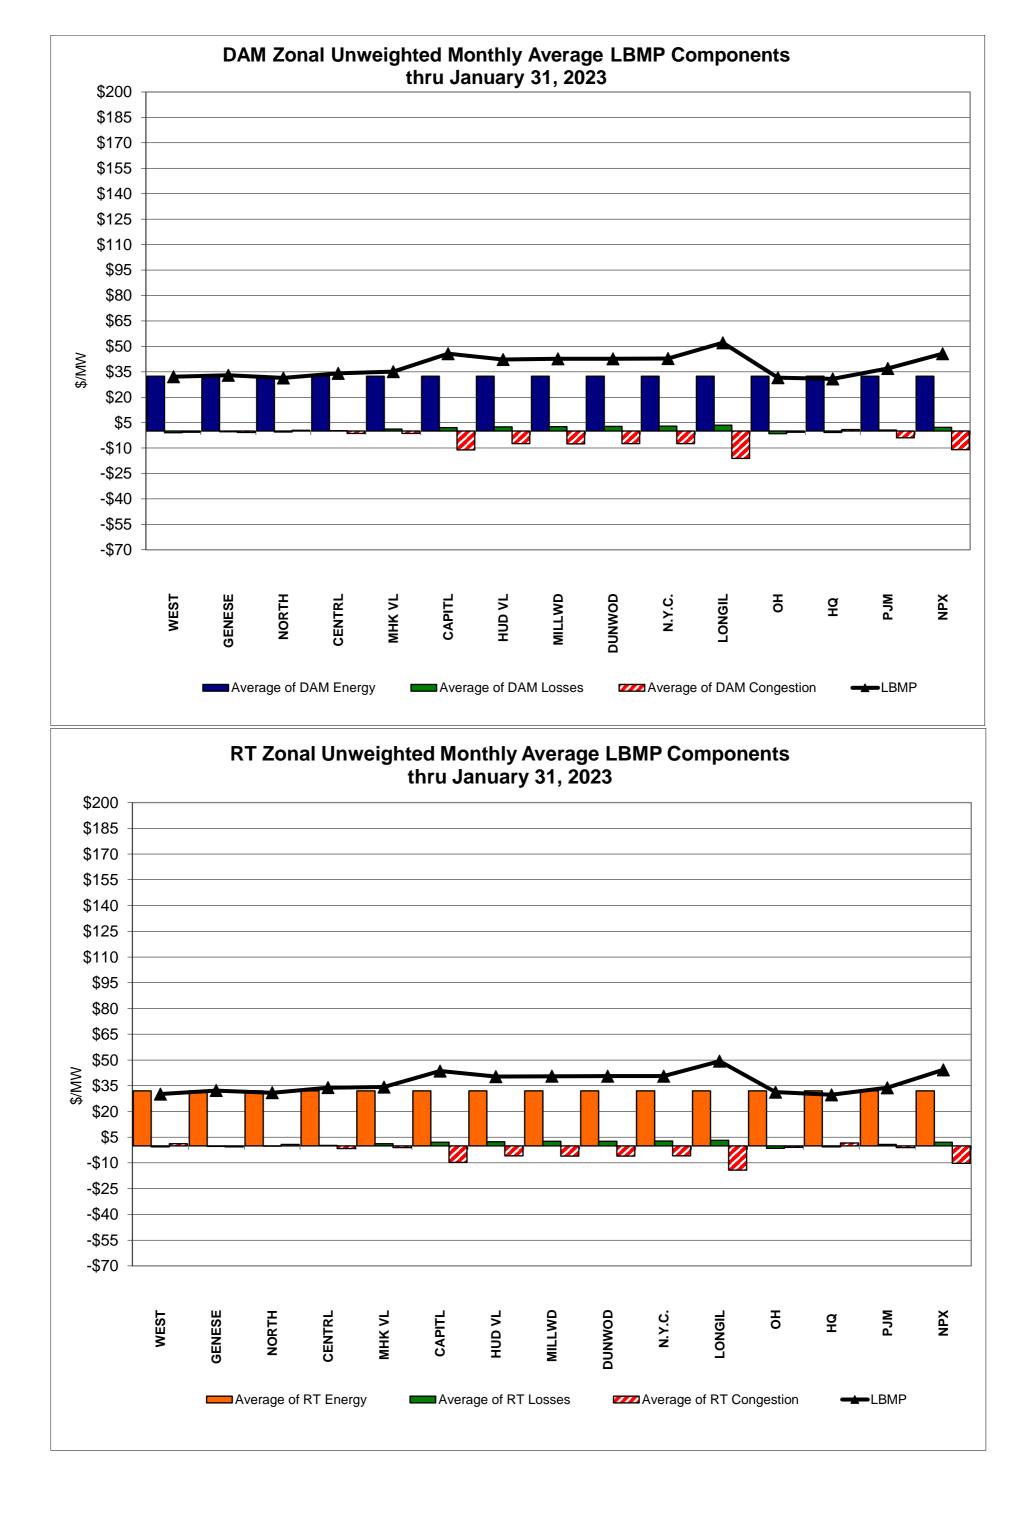

DAM Contract Balancing amounts are for payments made to generating units to make them whole for being dispatched below their Day-Ahead schedule, as a result of out-of-merit dispatches. DAM Bid Production Cost Guarantees for Virtual Transactions are included in the chart and are shown from the inception of Virtual Transactions. These values are small and cannot be identified on the chart. DAM residuals consist of both energy and loss revenue collections and payments. By design, there is a net over collection of revenues due to the difference between the marginal losses paid to generation and the average losses charged to loads.