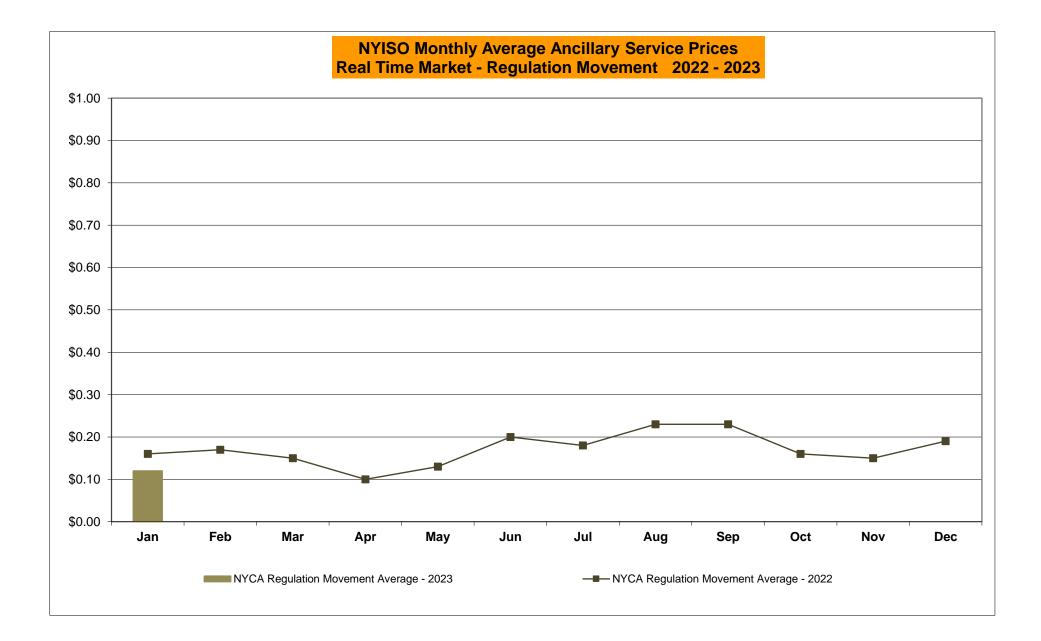

### Market Performance Highlights January 2023

- LBMP for January is \$42.10/MWh; lower than \$110.17/MWh in December 2022 and \$134.79/MWh in January 2022.
  - Day Ahead Load Weighted LBMPs and Real Time Load Weighted LBMPs are lower compared to December.
- January 2023 average year-to-date monthly cost of \$46.64/MWh is a 66% decrease from \$137.49/MWh in January 2022.
- Average daily sendout is 410 GWh/day in January; lower than 421 GWh/day in December 2022 and 451 GWh/day in January 2022.
- Natural gas prices are lower and distillate prices are higher compared to the previous month.
  - Natural Gas (Transco Z6 NY) was \$3.20/MMBtu, down from \$10.75/MMBtu in December.
  - Natural gas prices (Transco Z6 NY) are down 71.3% year-over-year.
  - Jet Kerosene Gulf Coast was \$26.44/MMBtu, up from \$21.38/MMBtu in December.
  - Ultra Low Sulfur No.2 Diesel NY Harbor was \$23.44/MMBtu, up from \$22.30/MMBtu in December.
  - Distillate prices are up 36.8% year-over-year.
- Uplift per MWh is higher compared to the previous month.
  - Uplift (not including NYISO cost of operations) is (\$0.38)/MWh; higher than (\$0.77)/MWh in December.
    - Local Reliability Share is \$0.03/MWh, lower than \$0.25/MWh in December.
    - Statewide Share is (\$0.41)/MWh, higher than (\$1.02)/MWh in December.
  - TSA \$ per NYC MWh is \$0.00/MWh.
  - Total uplift costs (Schedule 1 components including NYISO Cost of Operations) are higher than December.