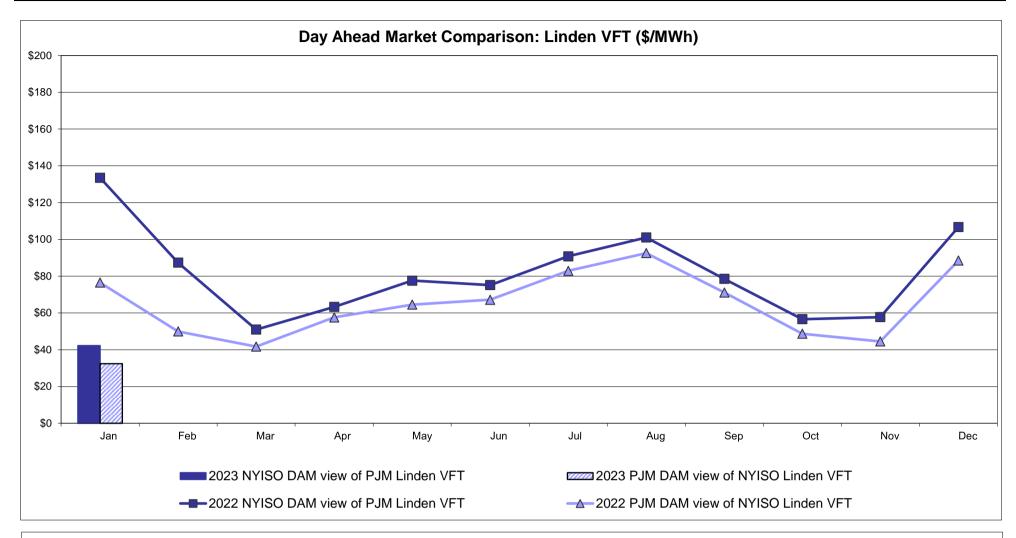

45045447772314 to US HOEP: Hourly Ontario Energy Price Pre-Dispatch: Projected Energy Price



#### External Controllable Line: Cross Sound Cable (New England)



Note:

The DAM and R/T prices at the Shorham 13899 interface are used for ISO-NE.

The DAM and R/T prices at the CSC interface are used for NYISO.

ISO-NE Forecast is an advisory posting @ 18:00 day before.



#### External Controllable Line: Northport - Norwalk (New England)



Note:

ISO-NE Forecast is an advisory posting @ 18:00 day before.

The DAM and R/T prices at the Northport 138 interface are used for ISO-NE.

The DAM and R/T prices at the 1385 interface are used for NYISO.



#### **External Controllable Line: Neptune (PJM)**



#### **External Comparison Hydro-Quebec**





Note:

Hydro-Quebec Prices are unavailable.



#### **External Controllable Line: Linden VFT (PJM)**





#### **External Controllable Line: Hudson (PJM)**



#### **NYISO Real Time Price Correction Statistics**

| 2023<br>Hour Corrections