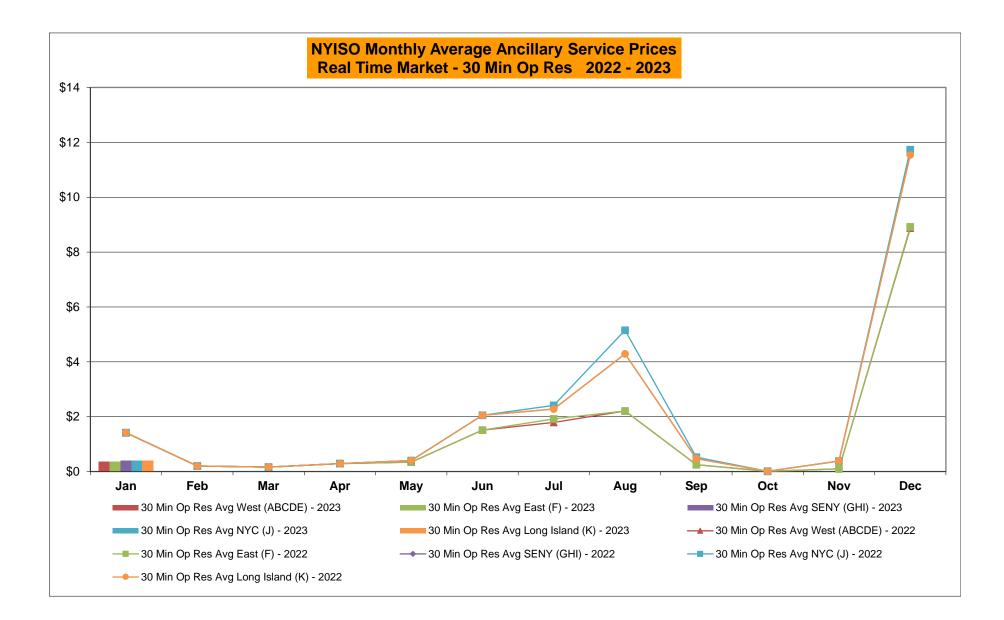

### Market Performance Highlights January 2023

- LBMP for January is \$42.10/MWh; lower than \$110.17/MWh in December 2022 and \$134.79/MWh in January 2022.
  - Day Ahead Load Weighted LBMPs and Real Time Load Weighted LBMPs are lower compared to December.
- January 2023 average year-to-date monthly cost of \$46.64/MWh is a 66% decrease from \$137.49/MWh in January 2022.
- Average daily sendout is 410 GWh/day in January; lower than 421 GWh/day in December 2022 and 451 GWh/day in January 2022.
- Natural gas prices are lower and distillate prices are higher compared to the previous month.
  - Natural Gas (Transco Z6 NY) was \$3.20/MMBtu, down from \$10.75/MMBtu in December.
  - Natural gas prices (Transco Z6 NY) are down 71.3% year-over-year.
  - Jet Kerosene Gulf Coast was \$26.44/MMBtu, up from \$21.38/MMBtu in December.
  - Ultra Low Sulfur No.2 Diesel NY Harbor was \$23.44/MMBtu, up from \$22.30/MMBtu in December.
  - Distillate prices are up 36.8% year-over-year.
- Uplift per MWh is higher compared to the previous month.
  - Uplift (not including NYISO cost of operations) is (\$0.38)/MWh; higher than (\$0.77)/MWh in December.
    - Local Reliability Share is \$0.03/MWh, lower than \$0.25/MWh in December.
    - Statewide Share is (\$0.41)/MWh, higher than (\$1.02)/MWh in December.
  - TSA \$ per NYC MWh is \$0.00/MWh.
  - Total uplift costs (Schedule 1 components including NYISO Cost of Operations) are higher than December.