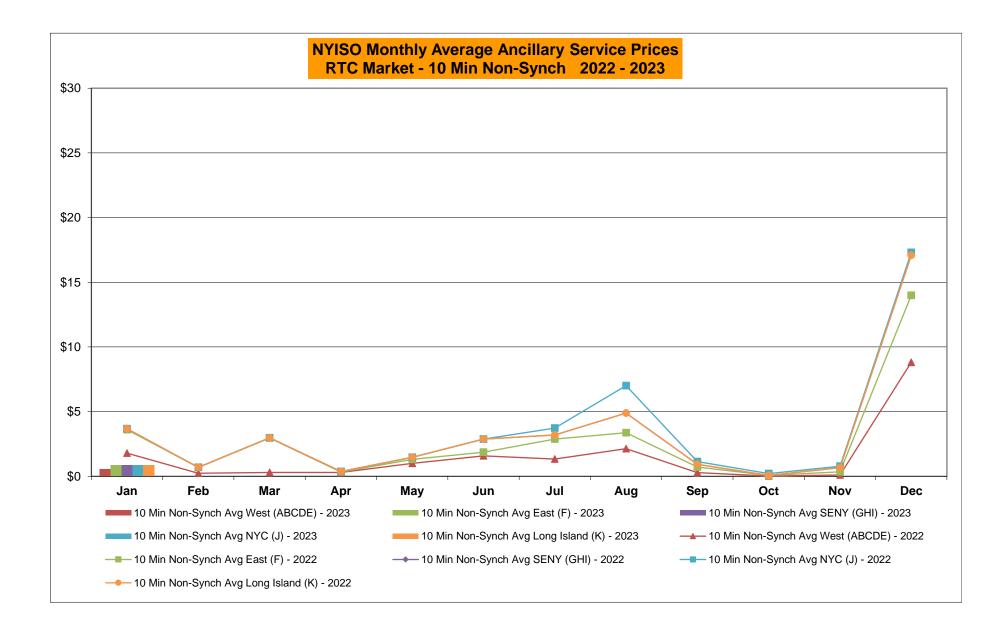

### Market Performance Highlights January 2023

- LBMP for January is \$42.10/MWh; lower than \$110.17/MWh in December 2022 and \$134.79/MWh in January 2022.
  - Day Ahead Load Weighted LBMPs and Real Time Load Weighted LBMPs are lower compared to December.
- January 2023 average year-to-date monthly cost of \$46.64/MWh is a 66% decrease from \$137.49/MWh in January 2022.
- Average daily sendout is 410 GWh/day in January; lower than 421 GWh/day in December 2022 and 451 GWh/day in January 2022.
- Natural gas prices are lower and distillate prices are higher compared to the previous month.
  - Natural Gas (Transco Z6 NY) was \$3.20/MMBtu, down from \$10.75/MMBtu in December.
  - Natural gas prices (Transco Z6 NY) are down 71.3% year-over-year.
  - Jet Kerosene Gulf Coast was \$26.44/MMBtu, up from \$21.38/MMBtu in December.
  - Ultra Low Sulfur No.2 Diesel NY Harbor was \$23.44/MMBtu, up from \$22.30/MMBtu in December.
  - Distillate prices are up 36.8% year-over-year.
- Uplift per MWh is higher compared to the previous month.
  - Uplift (not including NYISO cost of operations) is (\$0.38)/MWh; higher than (\$0.77)/MWh in December.
    - Local Reliability Share is \$0.03/MWh, lower than \$0.25/MWh in December.
    - Statewide Share is (\$0.41)/MWh, higher than (\$1.02)/MWh in December.
  - TSA \$ per NYC MWh is \$0.00/MWh.
  - Total uplift costs (Schedule 1 components including NYISO Cost of Operations) are higher than December.