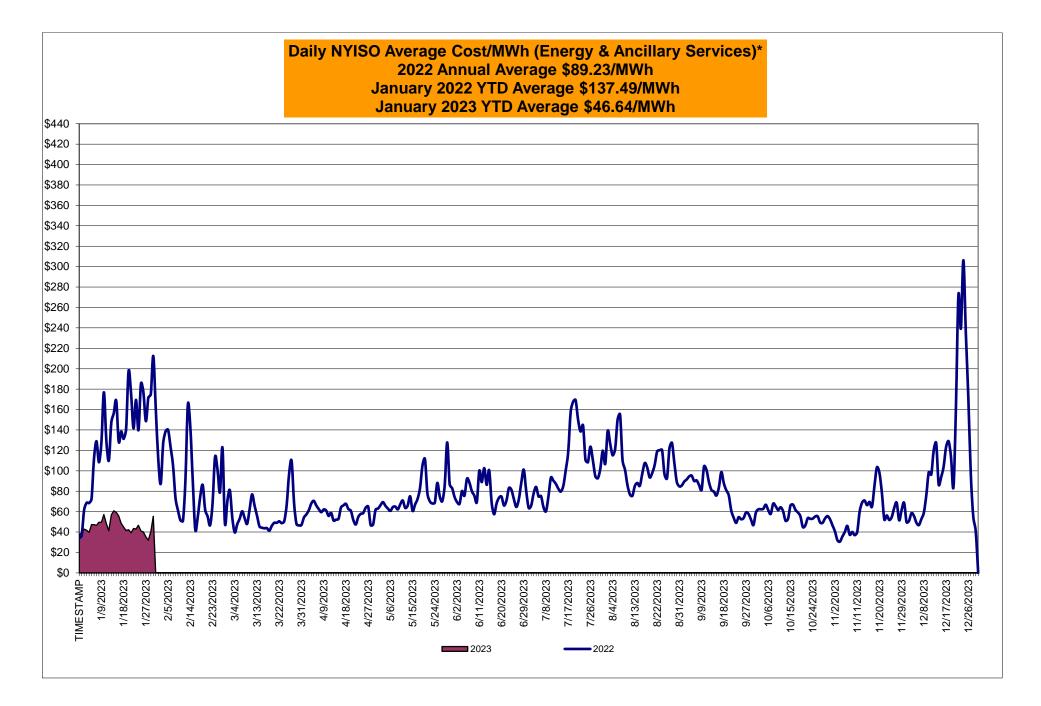

### Market Performance Highlights January 2023

- LBMP for January is \$42.10/MWh; lower than \$110.17/MWh in December 2022 and \$134.79/MWh in January 2022.
  - Day Ahead Load Weighted LBMPs and Real Time Load Weighted LBMPs are lower compared to December.
- January 2023 average year-to-date monthly cost of \$46.64/MWh is a 66% decrease from \$137.49/MWh in January 2022.
- Average daily sendout is 410 GWh/day in January; lower than 421 GWh/day in December 2022 and 451 GWh/day in January 2022.
- Natural gas prices are lower and distillate prices are higher compared to the previous month.
  - Natural Gas (Transco Z6 NY) was \$3.20/MMBtu, down from \$10.75/MMBtu in December.
  - Natural gas prices (Transco Z6 NY) are down 71.3% year-over-year.
  - Jet Kerosene Gulf Coast was \$26.44/MMBtu, up from \$21.38/MMBtu in December.
  - Ultra Low Sulfur No.2 Diesel NY Harbor was \$23.44/MMBtu, up from \$22.30/MMBtu in December.
  - Distillate prices are up 36.8% year-over-year.
- Uplift per MWh is higher compared to the previous month.
  - Uplift (not including NYISO cost of operations) is (\$0.38)/MWh; higher than (\$0.77)/MWh in December.
    - Local Reliability Share is \$0.03/MWh, lower than \$0.25/MWh in December.
    - Statewide Share is (\$0.41)/MWh, higher than (\$1.02)/MWh in December.
  - TSA \$ per NYC MWh is \$0.00/MWh.
  - Total uplift costs (Schedule 1 components including NYISO Cost of Operations) are higher than December.

#### NYISO Average Cost/MWh (Energy and Ancillary Services) \* from the LBMP Customer point of view

| 2023                                   | <u>January</u>           | <u>February</u> | <u>March</u>  | <u>April</u>  | May           | <u>June</u>   | <u>July</u>          | <u>August</u> | <u>September</u>   | <u>October</u> | <u>November</u> | <u>December</u> |
|----------------------------------------|--------------------------|-----------------|---------------|---------------|---------------|---------------|----------------------|---------------|--------------------|----------------|-----------------|-----------------|
| LBMP                                   | 42.10                    | -               |               | -             | -             |               | -                    | -             | -                  |                |                 |                 |
| NTAC                                   | 2.82                     |                 |               |               |               |               |                      |               |                    |                |                 |                 |
| Reserve                                | 0.72                     |                 |               |               |               |               |                      |               |                    |                |                 |                 |
| Regulation                             | 0.09                     |                 |               |               |               |               |                      |               |                    |                |                 |                 |
| NYISO Cost of Operations               | 0.77                     |                 |               |               |               |               |                      |               |                    |                |                 |                 |
| FERC Fee Recovery                      | 0.08                     |                 |               |               |               |               |                      |               |                    |                |                 |                 |
| Uplift                                 | (0.38)                   |                 |               |               |               |               |                      |               |                    |                |                 |                 |
| Uplift: Local Reliability Share        | 0.03                     |                 |               |               |               |               |                      |               |                    |                |                 |                 |
| Uplift: Statewide Share                | (0.41)                   |                 |               |               |               |               |                      |               |                    |                |                 |                 |
| Voltage Support and Black Start        | 0.42                     |                 |               |               |               |               |                      |               |                    |                |                 |                 |
| Avg Monthly Cost                       | 46.56                    |                 |               |               |               |               |                      |               |                    |                |                 |                 |
| Avg YTD Cost                           | 46.64                    |                 |               |               |               |               |                      |               |                    |                |                 |                 |
| Avg TTD Cost                           | 40.04                    |                 |               |               |               |               |                      |               |                    |                |                 |                 |
| TSA \$ per NYC MWh                     | 0.00                     |                 |               |               |               |               |                      |               |                    |                |                 |                 |
| 2022                                   | lonuony                  | February        | Morob         | April         | Mov           | luno          | lukz                 | August        | Sontombor          | Octobor        | November        | December        |
| LBMP                                   | <u>January</u><br>134.79 | February        | March         | <u>April</u>  | <u>May</u>    | <u>June</u>   | <u>July</u><br>99.47 | August        | September<br>78.01 | October        | November        | December        |
| NTAC                                   | 1.43                     | 94.06           | 56.78<br>1.48 | 56.46<br>1.17 | 70.60<br>2.46 | 76.72<br>2.07 | 99.47<br>3.65        | 108.85        | 78.91<br>1.44      | 53.11<br>3.21  | 52.47<br>3.91   | 110.17<br>2.23  |
| Reserve                                | 1.43                     | 0.95<br>1.21    | 0.83          | 0.81          | 2.40<br>0.74  | 2.07          | 3.65<br>0.87         | 1.69<br>0.65  | 0.86               | 3.21<br>1.02   | 0.89            | 2.23<br>0.49    |
|                                        | 0.27                     | 0.19            | 0.83          | 0.01          | 0.74          | 0.88          | 0.87                 | 0.65          | 0.88               | 0.18           | 0.89            | 0.49            |
| Regulation<br>NYISO Cost of Operations | 0.27                     | 0.19            | 0.17          | 0.12          | 0.13          | 0.15          | 0.12                 | 0.13          | 0.18               | 0.18           | 0.13            | 0.12            |
| FERC Fee Recovery                      | 0.73                     | 0.72            | 0.74          | 0.74          | 0.74          | 0.75          | 0.76                 | 0.76          | 0.78               | 0.73           | 0.74            | 0.73            |
| Uplift                                 | (1.50)                   | (1.73)          | (0.09)        | (0.36)        | (0.05)        | (0.61)        | (1.58)               | (1.91)        | (0.78)             | (0.45)         | (0.68)          | (0.77)          |
| Uplift: Local Reliability Share        | 0.09                     | 0.04            | 0.27          | 0.43          | 0.60          | 0.46          | 0.54                 | 0.47          | 0.39               | 0.27           | 0.06            | 0.25            |
| Uplift: Statewide Share                | (1.59)                   | (1.77)          | (0.36)        | (0.79)        | (0.65)        | (1.07)        | (2.12)               | (2.38)        | (1.18)             | (0.72)         | (0.74)          | (1.02)          |
| Voltage Support and Black Start        | 0.42                     | 0.41            | 0.43          | 0.43          | 0.43          | 0.43          | 0.43                 | 0.43          | 0.44               | 0.42           | 0.42            | 0.42            |
| Avg Monthly Cost                       | 137.41                   | 95.82           | 60.34         | 59.38         | 75.07         | 80.17         | 103.73               | 110.61        | 81.81              | 58.26          | 57.91           | 113.40          |
| Avg montiny oost                       | 101171                   | 00.02           | 00.04         | 00.00         | 10.01         | 00.17         | 100.10               | 110.01        | 01.01              | 00.20          | 07.01           | 110.40          |
| Avg YTD Cost                           | 137.49                   | 118.36          | 100.65        | 91.92         | 88.82         | 87.37         | 90.31                | 93.42         | 92.27              | 89.47          | 86.97           | 89.23           |
| TSA \$ per NYC MWh                     | 0.00                     | 2.98            | 0.00          | 0.00          | 0.11          | 0.00          | 3.98                 | 1.70          | 0.06               | 0.00           | 0.00            | 0.01            |