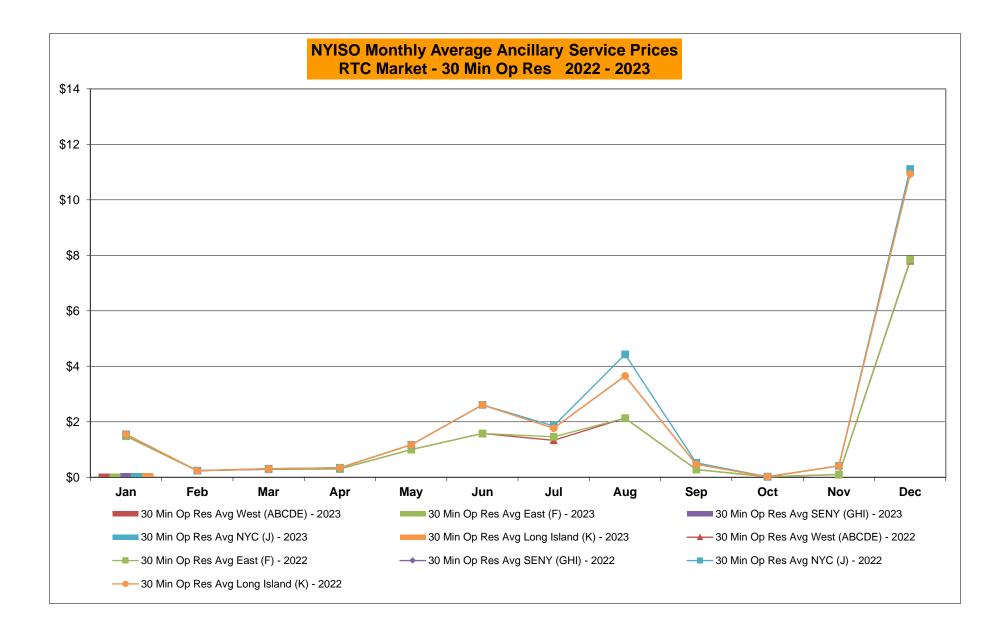

### Market Performance Highlights January 2023

- LBMP for January is \$42.10/MWh; lower than \$110.17/MWh in December 2022 and \$134.79/MWh in January 2022.
  - Day Ahead Load Weighted LBMPs and Real Time Load Weighted LBMPs are lower compared to December.
- January 2023 average year-to-date monthly cost of \$46.64/MWh is a 66% decrease from \$137.49/MWh in January 2022.
- Average daily sendout is 410 GWh/day in January; lower than 421 GWh/day in December 2022 and 451 GWh/day in January 2022.
- Natural gas prices are lower and distillate prices are higher compared to the previous month.
  - Natural Gas (Transco Z6 NY) was \$3.20/MMBtu, down from \$10.75/MMBtu in December.
  - Natural gas prices (Transco Z6 NY) are down 71.3% year-over-year.
  - Jet Kerosene Gulf Coast was \$26.44/MMBtu, up from \$21.38/MMBtu in December.
  - Ultra Low Sulfur No.2 Diesel NY Harbor was \$23.44/MMBtu, up from \$22.30/MMBtu in December.
  - Distillate prices are up 36.8% year-over-year.
- Uplift per MWh is higher compared to the previous month.
  - Uplift (not including NYISO cost of operations) is (\$0.38)/MWh; higher than (\$0.77)/MWh in December.
    - Local Reliability Share is \$0.03/MWh, lower than \$0.25/MWh in December.
    - Statewide Share is (\$0.41)/MWh, higher than (\$1.02)/MWh in December.
  - TSA \$ per NYC MWh is \$0.00/MWh.
  - Total uplift costs (Schedule 1 components including NYISO Cost of Operations) are higher than December.

#### NYISO Average Cost/MWh (Energy and Ancillary Services) \* from the LBMP Customer point of view

| 2023                                   | <u>January</u>           | <u>February</u> | <u>March</u>  | <u>April</u>  | May           | <u>June</u>   | <u>July</u>          | <u>August</u> | <u>September</u>   | <u>October</u> | <u>November</u> | <u>December</u> |
|----------------------------------------|--------------------------|-----------------|---------------|---------------|---------------|---------------|----------------------|---------------|--------------------|----------------|-----------------|-----------------|
| LBMP                                   | 42.10                    | -               |               | -             | -             |               | -                    | -             | -                  |                |                 |                 |
| NTAC                                   | 2.82                     |                 |               |               |               |               |                      |               |                    |                |                 |                 |
| Reserve                                | 0.72                     |                 |               |               |               |               |                      |               |                    |                |                 |                 |
| Regulation                             | 0.09                     |                 |               |               |               |               |                      |               |                    |                |                 |                 |
| NYISO Cost of Operations               | 0.77                     |                 |               |               |               |               |                      |               |                    |                |                 |                 |
| FERC Fee Recovery                      | 0.08                     |                 |               |               |               |               |                      |               |                    |                |                 |                 |
| Uplift                                 | (0.38)                   |                 |               |               |               |               |                      |               |                    |                |                 |                 |
| Uplift: Local Reliability Share        | 0.03                     |                 |               |               |               |               |                      |               |                    |                |                 |                 |
| Uplift: Statewide Share                | (0.41)                   |                 |               |               |               |               |                      |               |                    |                |                 |                 |
| Voltage Support and Black Start        | 0.42                     |                 |               |               |               |               |                      |               |                    |                |                 |                 |
| Avg Monthly Cost                       | 46.56                    |                 |               |               |               |               |                      |               |                    |                |                 |                 |
| Avg YTD Cost                           | 46.64                    |                 |               |               |               |               |                      |               |                    |                |                 |                 |
| Avg TTD Cost                           | 40.04                    |                 |               |               |               |               |                      |               |                    |                |                 |                 |
| TSA \$ per NYC MWh                     | 0.00                     |                 |               |               |               |               |                      |               |                    |                |                 |                 |
| 2022                                   | lonuony                  | February        | Morob         | April         | Mov           | luno          | lukz                 | August        | Sontombor          | Octobor        | November        | December        |
| LBMP                                   | <u>January</u><br>134.79 | February        | March         | <u>April</u>  | <u>May</u>    | <u>June</u>   | <u>July</u><br>99.47 | August        | September<br>78.01 | October        | November        | December        |
| NTAC                                   | 1.43                     | 94.06           | 56.78<br>1.48 | 56.46<br>1.17 | 70.60<br>2.46 | 76.72<br>2.07 | 99.47<br>3.65        | 108.85        | 78.91<br>1.44      | 53.11<br>3.21  | 52.47<br>3.91   | 110.17<br>2.23  |
| Reserve                                | 1.43                     | 0.95<br>1.21    | 0.83          | 0.81          | 2.40<br>0.74  | 2.07          | 3.65<br>0.87         | 1.69<br>0.65  | 0.86               | 3.21<br>1.02   | 0.89            | 2.23<br>0.49    |
|                                        | 0.27                     | 0.19            | 0.83          | 0.01          | 0.74          | 0.88          | 0.87                 | 0.65          | 0.88               | 0.18           | 0.89            | 0.49            |
| Regulation<br>NYISO Cost of Operations | 0.27                     | 0.19            | 0.17          | 0.12          | 0.13          | 0.15          | 0.12                 | 0.13          | 0.18               | 0.18           | 0.13            | 0.12            |
| FERC Fee Recovery                      | 0.73                     | 0.72            | 0.74          | 0.74          | 0.74          | 0.75          | 0.76                 | 0.76          | 0.78               | 0.73           | 0.74            | 0.73            |
| Uplift                                 | (1.50)                   | (1.73)          | (0.09)        | (0.36)        | (0.05)        | (0.61)        | (1.58)               | (1.91)        | (0.78)             | (0.45)         | (0.68)          | (0.77)          |
| Uplift: Local Reliability Share        | 0.09                     | 0.04            | 0.27          | 0.43          | 0.60          | 0.46          | 0.54                 | 0.47          | 0.39               | 0.27           | 0.06            | 0.25            |
| Uplift: Statewide Share                | (1.59)                   | (1.77)          | (0.36)        | (0.79)        | (0.65)        | (1.07)        | (2.12)               | (2.38)        | (1.18)             | (0.72)         | (0.74)          | (1.02)          |
| Voltage Support and Black Start        | 0.42                     | 0.41            | 0.43          | 0.43          | 0.43          | 0.43          | 0.43                 | 0.43          | 0.44               | 0.42           | 0.42            | 0.42            |
| Avg Monthly Cost                       | 137.41                   | 95.82           | 60.34         | 59.38         | 75.07         | 80.17         | 103.73               | 110.61        | 81.81              | 58.26          | 57.91           | 113.40          |
| Avg montiny oost                       | 101171                   | 00.02           | 00.04         | 00.00         | 10.01         | 00.17         | 100.10               | 110.01        | 01.01              | 00.20          | 07.01           | 110.40          |
| Avg YTD Cost                           | 137.49                   | 118.36          | 100.65        | 91.92         | 88.82         | 87.37         | 90.31                | 93.42         | 92.27              | 89.47          | 86.97           | 89.23           |
| TSA \$ per NYC MWh                     | 0.00                     | 2.98            | 0.00          | 0.00          | 0.11          | 0.00          | 3.98                 | 1.70          | 0.06               | 0.00           | 0.00            | 0.01            |