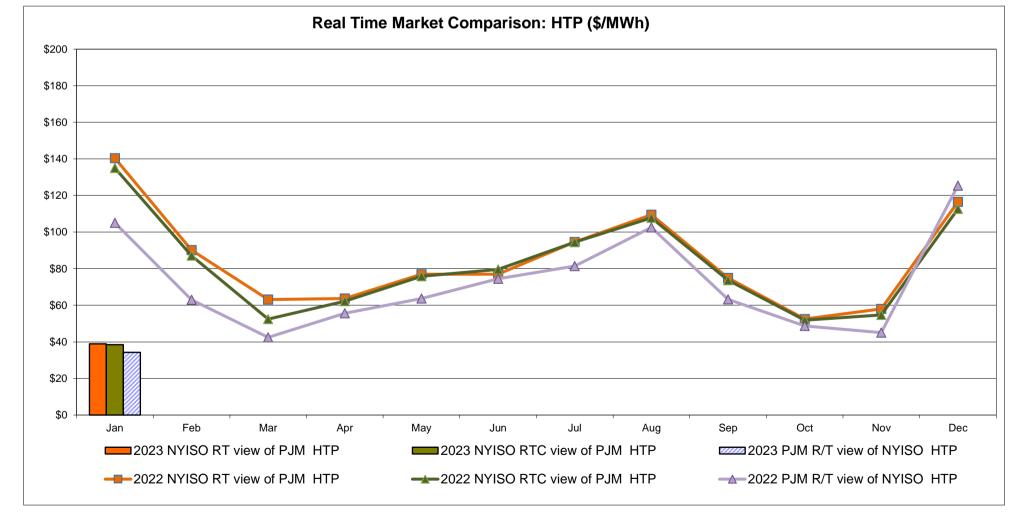

trollable Line: Cross Sound Cable (New England)



Note:

The DAM and R/T prices at the Shorham 13899 interface are used for ISO-NE.

The DAM and R/T prices at the CSC interface are used for NYISO.

ISO-NE Forecast is an advisory posting @ 18:00 day before.



#### External Controllable Line: Northport - Norwalk (New England)



Note:

ISO-NE Forecast is an advisory posting @ 18:00 day before.

The DAM and R/T prices at the Northport 138 interface are used for ISO-NE.

The DAM and R/T prices at the 1385 interface are used for NYISO.



#### **External Controllable Line: Neptune (PJM)**



#### **External Comparison Hydro-Quebec**





Note:

Hydro-Quebec Prices are unavailable.



#### **External Controllable Line: Linden VFT (PJM)**





#### **External Controllable Line: Hudson (PJM)**



#### **NYISO Real Time Price Correction Statistics**

| 2023<br>Hour Corrections