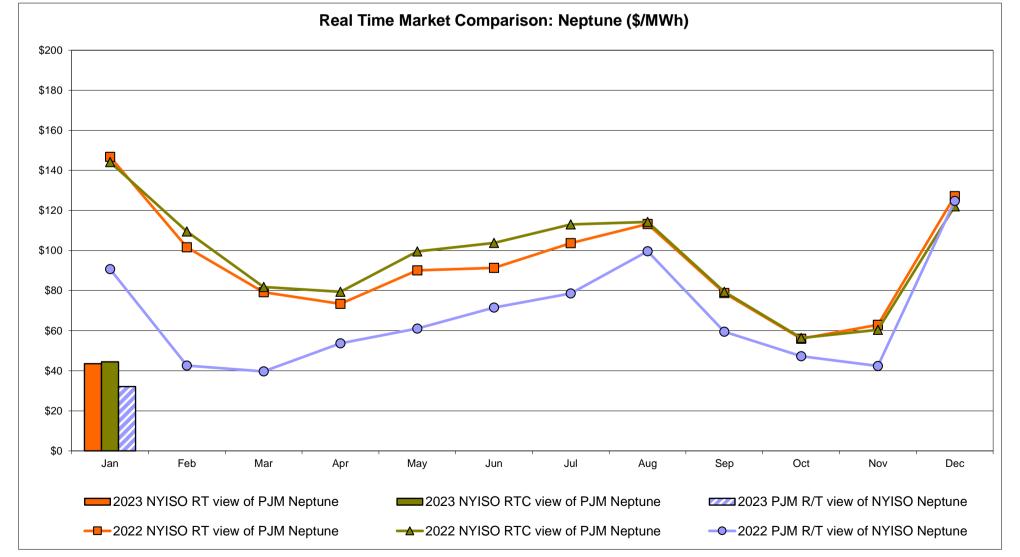

# **External Comparison Ontario IESO**



Notes: Exchange factor used for January 2023 was 0.745045447772314 to US HOEP: Hourly Ontario Energy Price Pre-Dispatch: Projected Energy Price



#### External Controllable Line: Cross Sound Cable (New England)



Note:

The DAM and R/T prices at the Shorham 13899 interface are used for ISO-NE.

The DAM and R/T prices at the CSC interface are used for NYISO.

ISO-NE Forecast is an advisory posting @ 18:00 day before.



#### External Controllable Line: Northport - Norwalk (New England)



Note:

ISO-NE Forecast is an advisory posting @ 18:00 day before.

The DAM and R/T prices at the Northport 138 interface are used for ISO-NE.

The DAM and R/T prices at the 1385 interface are used for NYISO.



#### **External Controllable Line: Neptune (PJM)**



#### **External Comparison Hydro-Quebec**





Note:

Hydro-Quebec Prices are unavailable.



#### **External Controllable Line: Linden VFT (PJM)**





#### **External Controllable Line: Hudson (PJM)**



#### **NYISO Real Time Price Correction Statistics**

| 2023<br>Hour Corrections