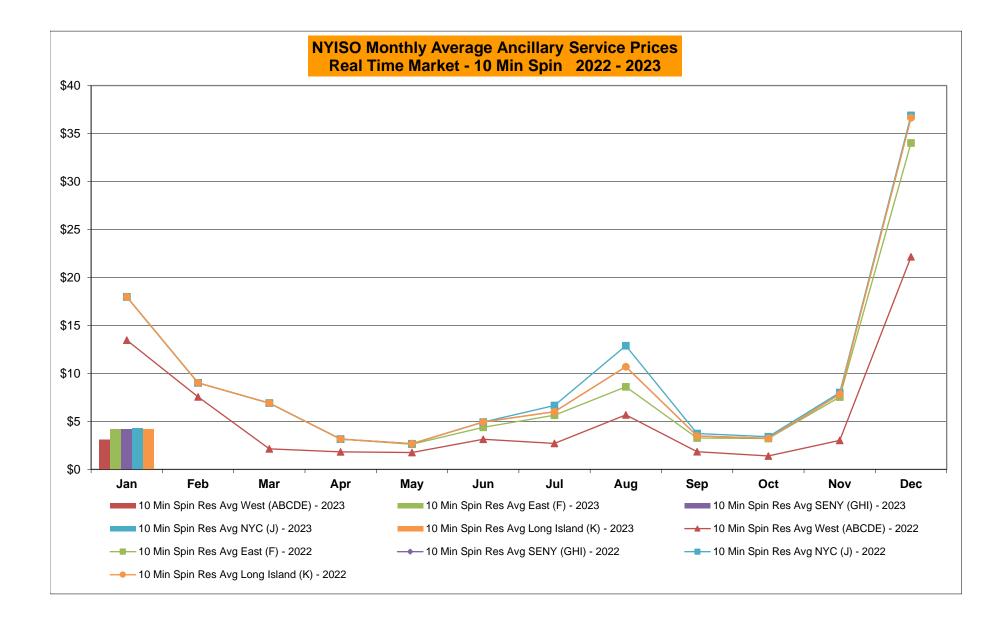

### Market Performance Highlights January 2023

- LBMP for January is \$42.10/MWh; lower than \$110.17/MWh in December 2022 and \$134.79/MWh in January 2022.
  - Day Ahead Load Weighted LBMPs and Real Time Load Weighted LBMPs are lower compared to December.
- January 2023 average year-to-date monthly cost of \$46.64/MWh is a 66% decrease from \$137.49/MWh in January 2022.
- Average daily sendout is 410 GWh/day in January; lower than 421 GWh/day in December 2022 and 451 GWh/day in January 2022.
- Natural gas prices are lower and distillate prices are higher compared to the previous month.
  - Natural Gas (Transco Z6 NY) was \$3.20/MMBtu, down from \$10.75/MMBtu in December.
  - Natural gas prices (Transco Z6 NY) are down 71.3% year-over-year.
  - Jet Kerosene Gulf Coast was \$26.44/MMBtu, up from \$21.38/MMBtu in December.
  - Ultra Low Sulfur No.2 Diesel NY Harbor was \$23.44/MMBtu, up from \$22.30/MMBtu in December.
  - Distillate prices are up 36.8% year-over-year.
- Uplift per MWh is higher compared to the previous month.
  - Uplift (not including NYISO cost of operations) is (\$0.38)/MWh; higher than (\$0.77)/MWh in December.
    - Local Reliability Share is \$0.03/MWh, lower than \$0.25/MWh in December.
    - Statewide Share is (\$0.41)/MWh, higher than (\$1.02)/MWh in December.
  - TSA \$ per NYC MWh is \$0.00/MWh.
  - Total uplift costs (Schedule 1 components including NYISO Cost of Operations) are higher than December.

#### NYISO Average Cost/MWh (Energy and Ancillary Services) \* from the LBMP Customer point of view

| 2023                                   | <u>January</u>           | <u>February</u> | <u>March</u>  | <u>April</u>  | May           | <u>June</u>   | <u>July</u>          | <u>August</u> | <u>September</u>   | <u>October</u> | <u>November</u> | <u>December</u> |
|----------------------------------------|--------------------------|-----------------|---------------|---------------|---------------|---------------|----------------------|---------------|--------------------|----------------|-----------------|-----------------|
| LBMP                                   | 42.10                    | -               |               | -             | -             |               | -                    | -             | -                  |                |                 |                 |
| NTAC                                   | 2.82                     |                 |               |               |               |               |                      |               |                    |                |                 |                 |
| Reserve                                | 0.72                     |                 |               |               |               |               |                      |               |                    |                |                 |                 |
| Regulation                             | 0.09                     |                 |               |               |               |               |                      |               |                    |                |                 |                 |
| NYISO Cost of Operations               | 0.77                     |                 |               |               |               |               |                      |               |                    |                |                 |                 |
| FERC Fee Recovery                      | 0.08                     |                 |               |               |               |               |                      |               |                    |                |                 |                 |
| Uplift                                 | (0.38)                   |                 |               |               |               |               |                      |               |                    |                |                 |                 |
| Uplift: Local Reliability Share        | 0.03                     |                 |               |               |               |               |                      |               |                    |                |                 |                 |
| Uplift: Statewide Share                | (0.41)                   |                 |               |               |               |               |                      |               |                    |                |                 |                 |
| Voltage Support and Black Start        | 0.42                     |                 |               |               |               |               |                      |               |                    |                |                 |                 |
| Avg Monthly Cost                       | 46.56                    |                 |               |               |               |               |                      |               |                    |                |                 |                 |
| Avg YTD Cost                           | 46.64                    |                 |               |               |               |               |                      |               |                    |                |                 |                 |
| Avg TTD Cost                           | 40.04                    |                 |               |               |               |               |                      |               |                    |                |                 |                 |
| TSA \$ per NYC MWh                     | 0.00                     |                 |               |               |               |               |                      |               |                    |                |                 |                 |
| 2022                                   | lonuony                  | February        | Morob         | April         | Mov           | luno          | lukz                 | August        | Sontombor          | Octobor        | November        | December        |
| LBMP                                   | <u>January</u><br>134.79 | February        | March         | <u>April</u>  | <u>May</u>    | <u>June</u>   | <u>July</u><br>99.47 | August        | September<br>78.01 | October        | November        | December        |
| NTAC                                   | 1.43                     | 94.06           | 56.78<br>1.48 | 56.46<br>1.17 | 70.60<br>2.46 | 76.72<br>2.07 | 99.47<br>3.65        | 108.85        | 78.91<br>1.44      | 53.11<br>3.21  | 52.47<br>3.91   | 110.17<br>2.23  |
| Reserve                                | 1.43                     | 0.95<br>1.21    | 0.83          | 0.81          | 2.40<br>0.74  | 2.07          | 3.65<br>0.87         | 1.69<br>0.65  | 0.86               | 3.21<br>1.02   | 0.89            | 2.23<br>0.49    |
|                                        | 0.27                     | 0.19            | 0.83          | 0.01          | 0.74          | 0.88          | 0.87                 | 0.65          | 0.88               | 0.18           | 0.89            | 0.49            |
| Regulation<br>NYISO Cost of Operations | 0.27                     | 0.19            | 0.17          | 0.12          | 0.13          | 0.15          | 0.12                 | 0.13          | 0.18               | 0.18           | 0.13            | 0.12            |
| FERC Fee Recovery                      | 0.73                     | 0.72            | 0.74          | 0.74          | 0.74          | 0.75          | 0.76                 | 0.76          | 0.78               | 0.73           | 0.74            | 0.73            |
| Uplift                                 | (1.50)                   | (1.73)          | (0.09)        | (0.36)        | (0.05)        | (0.61)        | (1.58)               | (1.91)        | (0.78)             | (0.45)         | (0.68)          | (0.77)          |
| Uplift: Local Reliability Share        | 0.09                     | 0.04            | 0.27          | 0.43          | 0.60          | 0.46          | 0.54                 | 0.47          | 0.39               | 0.27           | 0.06            | 0.25            |
| Uplift: Statewide Share                | (1.59)                   | (1.77)          | (0.36)        | (0.79)        | (0.65)        | (1.07)        | (2.12)               | (2.38)        | (1.18)             | (0.72)         | (0.74)          | (1.02)          |
| Voltage Support and Black Start        | 0.42                     | 0.41            | 0.43          | 0.43          | 0.43          | 0.43          | 0.43                 | 0.43          | 0.44               | 0.42           | 0.42            | 0.42            |
| Avg Monthly Cost                       | 137.41                   | 95.82           | 60.34         | 59.38         | 75.07         | 80.17         | 103.73               | 110.61        | 81.81              | 58.26          | 57.91           | 113.40          |
| Avg montiny oost                       | 101171                   | 00.02           | 00.04         | 00.00         | 10.01         | 00.17         | 100.10               | 110.01        | 01.01              | 00.20          | 07.01           | 110.40          |
| Avg YTD Cost                           | 137.49                   | 118.36          | 100.65        | 91.92         | 88.82         | 87.37         | 90.31                | 93.42         | 92.27              | 89.47          | 86.97           | 89.23           |
| TSA \$ per NYC MWh                     | 0.00                     | 2.98            | 0.00          | 0.00          | 0.11          | 0.00          | 3.98                 | 1.70          | 0.06               | 0.00           | 0.00            | 0.01            |