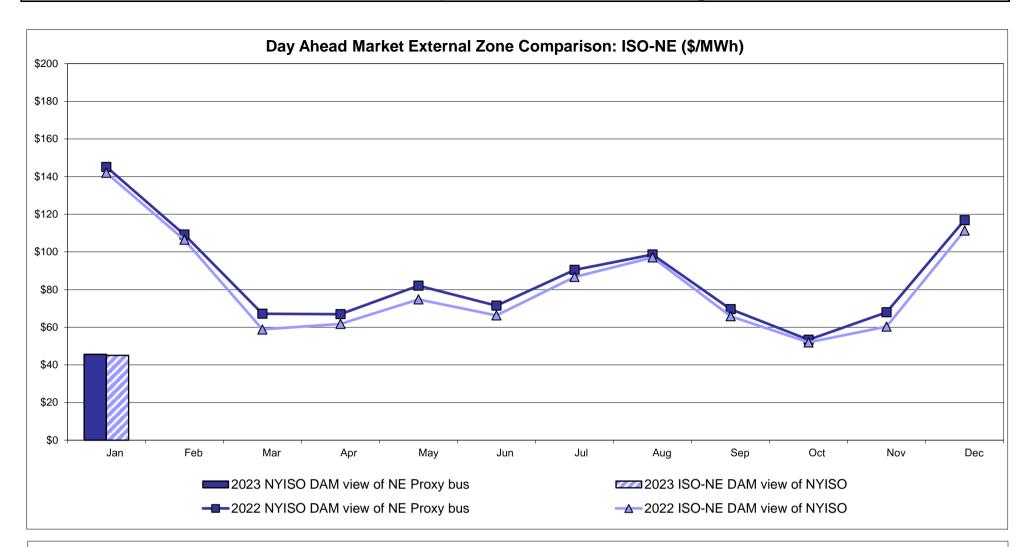

#### External Comparison ISO-New England

#### External Controllable Line: Cross Sound Cable (New England)

Note:

The DAM and R/T prices at the Shorham 13899 interface are used for ISO-NE.

The DAM and R/T prices at the CSC interface are used for NYISO.