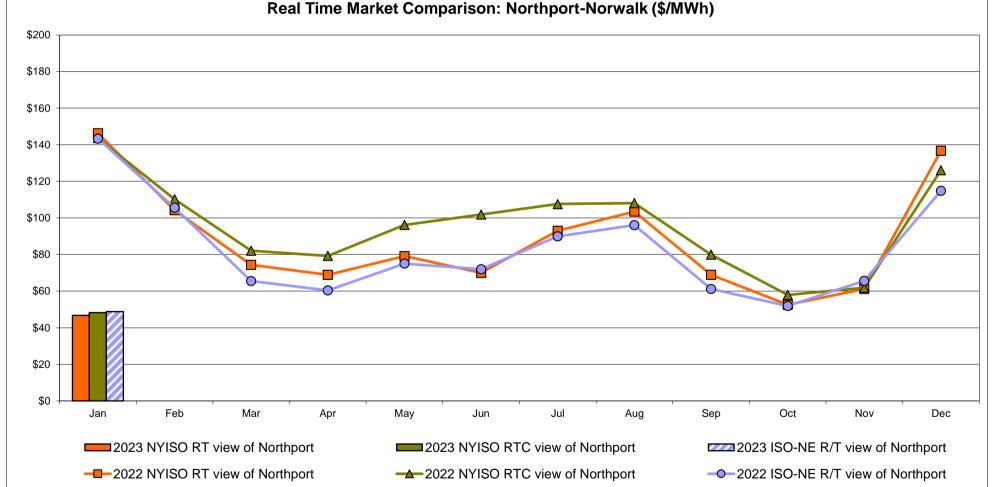

#### External Controllable Line: Northport - Norwalk (New England)

Note:

ISO-NE Forecast is an advisory posting @ 18:00 day before.

The DAM and R/T prices at the Northport 138 interface are used for ISO-NE.

The DAM and R/T prices at the 1385 interface are used for NYISO.