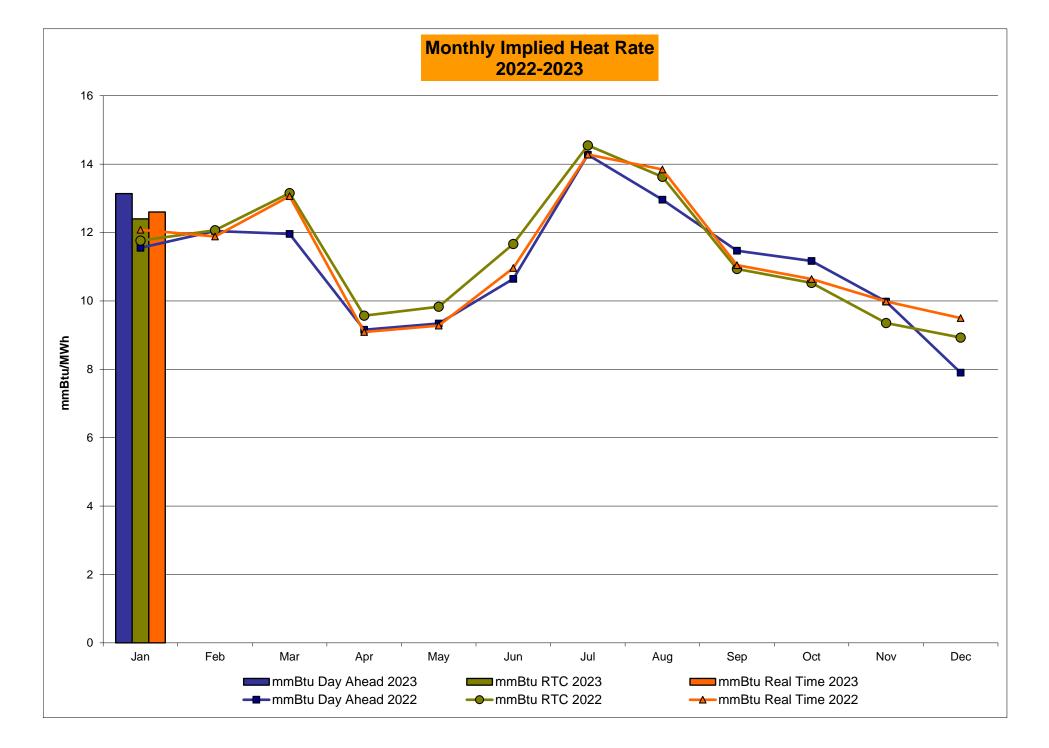

|
| Regulation                       | 33.92          | 18.10            | 11.81            | 8.22             | 8.23              | 11.84       | 8.95         | 11.52           | 11.36            | 8.91           | 12.84           | 28.95             |
| NYCA Regulation Movement         | 0.16           | 0.17             | 0.15             | 0.10             | 0.13              | 0.20        | 0.18         | 0.23            | 0.23             | 0.16           | 0.15            | 0.19              |

## NVISO Markete Anaillary Services Statistics Unweighted Price (\$/MWU) DT

#### NYISO In City Energy Mitigation - AMP (NYC Zone) 2022 - 2023 Percentage of committed unit-hours mitigated



#### NYISO In City Energy Mitigation (NYC Zone) 2022 - 2023 Monthly megawatt hours mitigated







# NYISO LBMP ZONES



Market Mitigation and Analysis Prepared: 2/9/2023 11:33 AM

#### Billing Codes for Chart C

| Chart - C Category Name                   | Billing Code | Billing Category Name                                                              |
|-------------------------------------------|--------------|------------------------------------------------------------------------------------|
| Bid Production Cost Guarantee Balancing   | 81203        | Balancing NYISO Bid Production Cost Guarantee - Internal Units                     |
| Bid Production Cost Guarantee Balancing   | 81204        | Balancing NYISO Bid Production Cost Guarantee - External Units                     |
| Bid Production Cost Guarantee Balancing   | 81205        | Balancing NYISO Bid Production Cost Gua