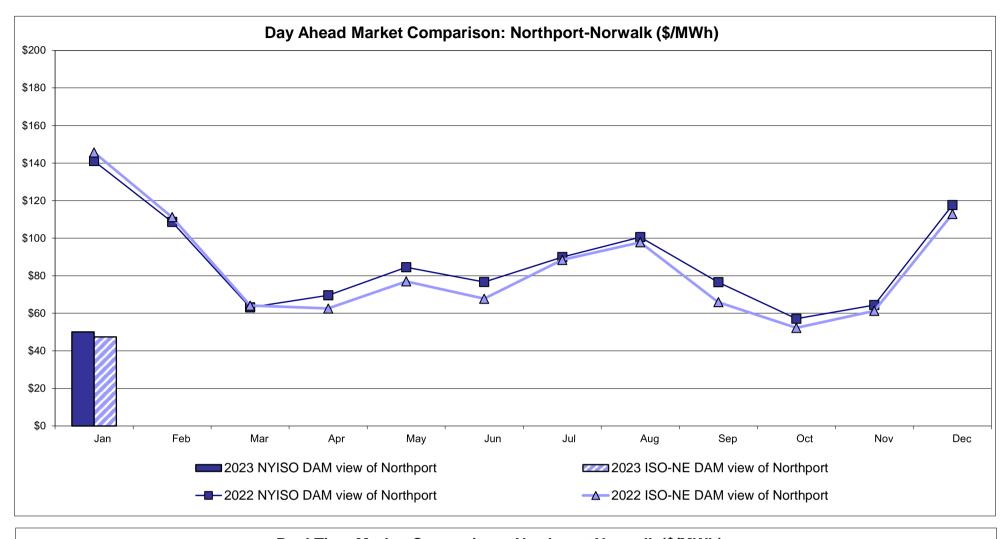

#### External Controllable Line: Northport - Norwalk (New England)

Note:

ISO-NE Forecast is an advisory posting @ 18:00 day before.

The DAM and R/T prices at the Northport 138 interface are used for ISO-NE.

The DAM and R/T prices at the 1385 interface are used for NYISO.